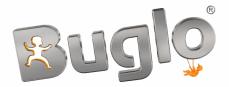

## **Material Specification**

Patented system of connectors and clamps made of strong aluminum alloy. The clamps ensures the stiffness of the construction and the simplicity of assembly. Alluminum is secured by the process of electrophoresis and powder coating with polyester paint UV resistant and Qualicoat attested.

Fasteners (nuts, screws, caps) made of stainless steel.

Information Board with printout on UV-resistant foil, glued to a hot dip galvanised metal sheet. The board shows graphic descriptions of exercises which can be done on the choosen products.