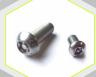

Fasteners (nuts, screws, caps) made of stainless steel.

Information Board with printout on UV-resistant foil, glued to a hot dip galvanised metal sheet. The board shows graphic descriptions of exercises which can be done on the choosen products.