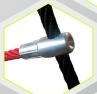

Post ended with rubber plug buttons made of soft EDPM.

Climbing rocks made of chippings and colourful polyester raisin.

Polypropylene ropes pp-multisplit type with a steel core and a diameter of 16 mm.

Rope endings pressed in a sleeve made of durable aluminum alloy.