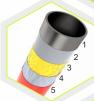

Solid construction made of stainless steel AISI304 totally resistant to weather conditions.

Solid construction made of black steel \$235JR, cleaned in the sandblasting process. Protected against corrosion by galvanizing and powder coating with polyester paint QUALICOAT attested. 1-steel, 2-sandblasting, 3-iron phosphatizing, 4-zinc base, 5-polyester powder paint.