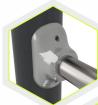

Solid construction made of stainless steel AISI304 totally resistant to weather conditions.

Solid construction made of black steel \$235JR, cleaned in the sandblasting process. Protected against corrosion by galvanizing and powder coating with polyester paint QUALICOAT attested. 1-steel, 2-sandblasting, 3-iron phosphatizing, 4-zinc base, 5-polyester powder paint.