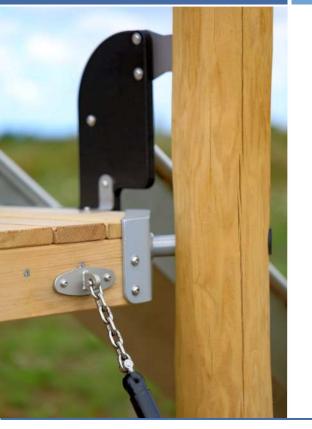

### **ROBINIA PLAY**

To check the quality and compliance with all norms and safety standards we preassemble products in our factory before these are shipped to the installation site. Once this step is done, we disassemble devices, mark each connection and pack them carefully. This method of production makes the installation does not require specialist knowledge or tools.

(E5

(E2)

(E1

To ensure longevity of our Robinia products, all connectors (screws, spacer sleeves, handles) are made exclusively of stainless steel.

0

All our beams' edges are protected against cracks caused by stresses in the wood.