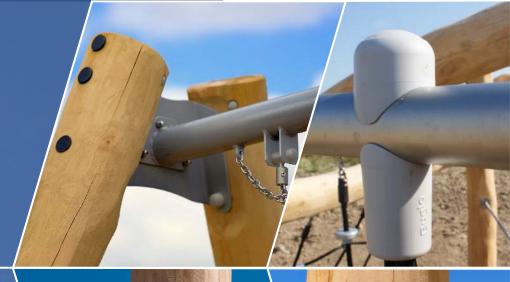

### **ROBINIA PLAY**

To check the quality and compliance with all norms and safety standards we preassemble products in our factory before these are shipped to the installation site. Once this step is done, we disassemble devices, mark each connection and pack them carefully. This method of production makes the installation does not require specialist knowledge or tools.

(E5

(E2)

(E1

To ensure longevity of our Robinia products, all connectors (screws, spacer sleeves, handles) are made exclusively of stainless steel.

0

All our beams' edges are protected against cracks caused by stresses in the wood.