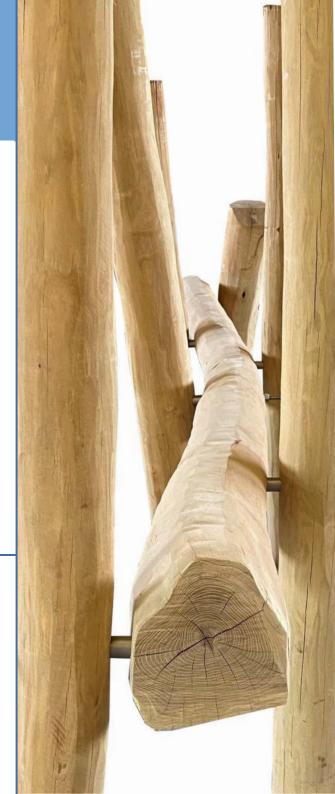

Robinia consists of a large amount of oils which are perfect natural preservatives and protect wood against putrefaction processes and pests. Thanks to this protection, it retains its aesthetic and strength for many years.

## **ROBINIA PLAY**

natural playground Play sets built of natural logs, thanks to their organic form, inspire children and perfectly fit into any surroundings. What is more, they are an unusual complement to a modern architecture.