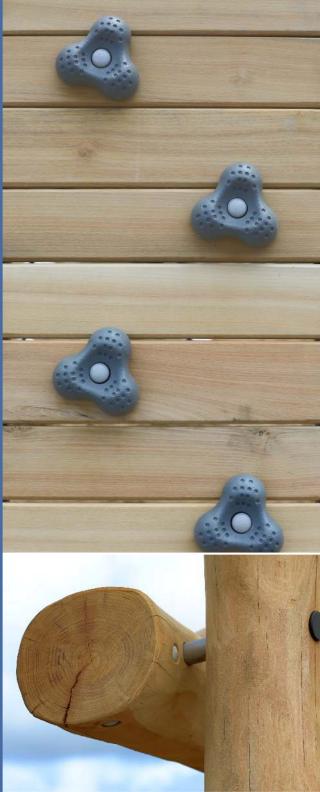

(E5

(E2)

(E1

To ensure longevity of our Robinia products, all connectors (screws, spacer sleeves, handles) are made exclusively of stainless steel.

0

All our beams' edges are protected against cracks caused by stresses in the wood.