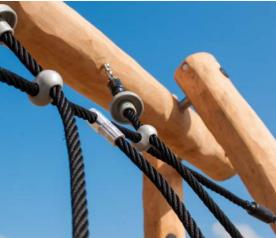

(E5

(E2)

(E1

To ensure longevity of our Robinia products, all connectors (screws, spacer sleeves, handles) are made exclusively of stainless steel.

0

All our beams' edges are protected against cracks caused by stresses in the wood.