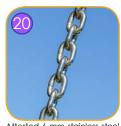

Solid and esthetic rope connectors made of injection molded polyamide.

Rope endings pressed in a sleeve made of durable aluminum alloy.

Ends of ropes clamped in sleeves made of durable aluminum allovs.

The windows are made of Attested 6 mm stainless steel safe polycarbonate 8 mm chains. thick