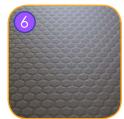

Anti-slip 18 mm HDPE plate. Very high resistance to weather conditions and attrition.

Anti-slip anthracite 10 mm HPL platform plate with a very high resistance to weather conditions and attrition.

Solid construction made of stainless steel AISI 304 totally resistant to weather conditions.