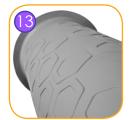

Safe pipe pluas made of injection molded polyamide.

Climbing rocks made of chippings and colourful polyester

Tube made of LDPE polyethylene rotationally molded with the inner diameter of 53.3 cm and the length of 125 cm.