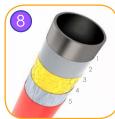

Solid construction made of black steel \$235JR, cleaned in the sandblasting process. Protected against corrosion by galvanizing and powder coating with polyester paint QUALICOAT attested. 1 – steel, 2 – sandblasting, 3 – iron phosphatizing, 4 – zinc base, 5 – polyester powder paint.