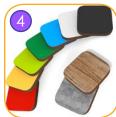

Plates of the walls made of colourful triple layered 15 mm HDPE polyethylene, in the highest quality, totally damp--proof and resistant to UV.

Plates of the walls and platforms made of colourful 13 mm HPL (black plates made of 8 mm HPL), in the highest quality, totally damp-proof and resistant to UV.