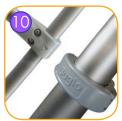

Sand bucket made of soft rubber. The lift and the chain are made of stainless steel.

System of connectors and clamps made of strong aluminum alloy. Aluminum is secured by the process of electrophoresis and powder coating with polyester paint UV resistant and QUALICOAT attested.