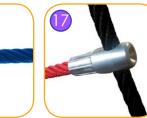

Connecting elements like screws, nuts, washers made of stainless steel. Vandal-proof screw plugs made of injection molded polyamide.

Polypropylene ropes pp-multisplit type with a steel core and a diameter of 16 mm.

Solid and esthetic rope connectors made of injection molded polyamide.

Rope endings pressed in a sleeve made of durable aluminum alloy.

Ends of ropes clamped in sleeves made of durable aluminum allovs.

The windows are made of Attested 6 mm stainless steel safe polycarbonate 8 mm chains. thick