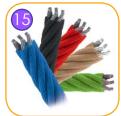

Connecting elements like screws, nuts, washers made of stainless steel. Vandal-proof screw plugs made of injection molded polyamide.

Polypropylene ropes pp-multisplit type with a steel core and a diameter of 16 mm.