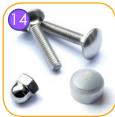

Connecting elements like screws, nuts, washers made of stainless steel. Vandal-proof screw plugs made of injection molded polyamide.

Polypropylene ropes pp-multisplit type with a steel core and a diameter of 16 mm.