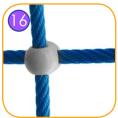

Solid and esthetic rope connectors made of injection molded polyamide.

Rope endings pressed in a sleeve made of durable aluminum alloy.

Ends of ropes clamped in sleeves made of durable aluminum allovs.

The windows are made of Attested 6 mm stainless steel safe polycarbonate 8 mm chains. thick

Rope ladder steps and rope knots made injection molded polyamide.