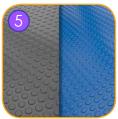

Anti-slip 18 mm HDPE plate. Very high resistance to weather conditions and attrition.

Anti-slip anthracite 10 mm HPL platform plate with a very high resistance to weather conditions and attrition.

Solid construction made of stainless steel AISI 304 totally resistant to weather conditions.