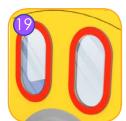

Solid and esthetic rope connectors made of injection molded polyamide.

Rope endings pressed in a sleeve made of durable aluminum alloy.

Ends of ropes clamped in sleeves made of durable aluminum allovs.

The windows are made of Attested 6 mm stainless steel safe polycarbonate 8 mm chains. thick