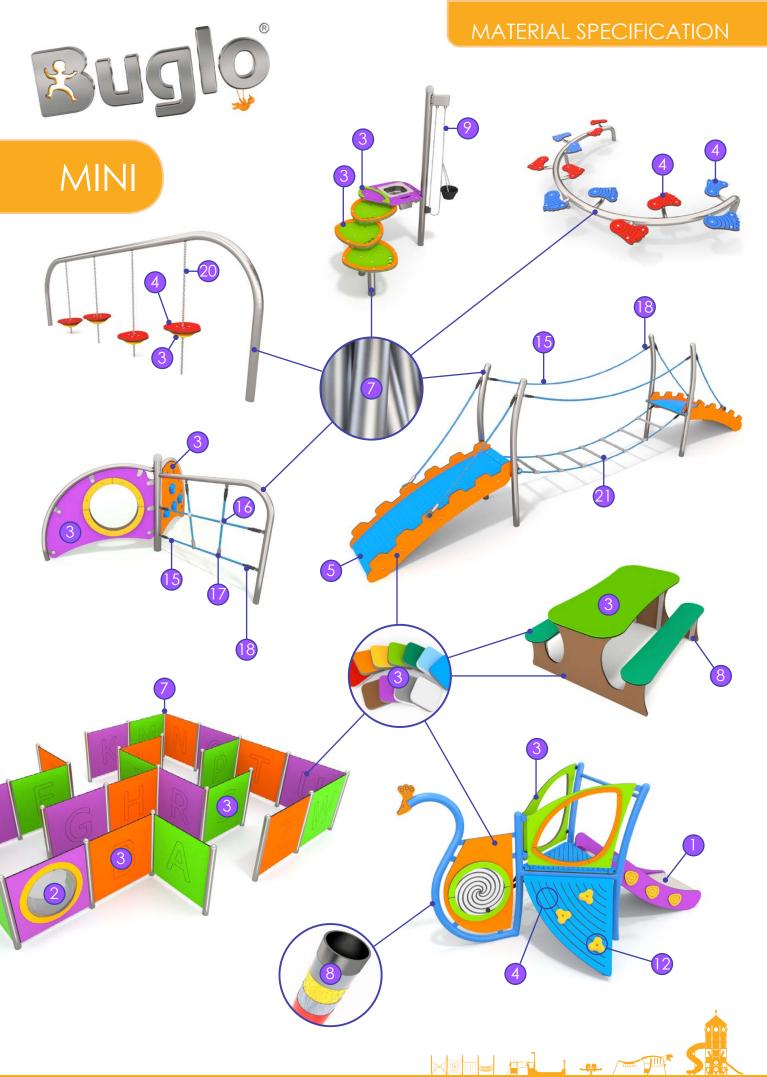

## MINI

AISI 304. Metal sheet with a thickness of 2 mm formed in a CNC technique. Side panels made of HDPE poly-ethylene 15 mm, in the highest quality and totally damp proof and resistant to UV.

Hemispheric window with a diameter of 400 mm. Material: heat - formed polycarbonate 5 mm thick, resistant to vandalism.

Plates of the walls made of colourful triple layered 15 mm HDPE polyethylene, in the highest quality, totally damp--proof and resistant to UV.

Plates of the walls and platforms made of colourful 13 mm HPL (black plates made of 8 mm HPL), in the highest quality, totally damp-proof and resistant to UV.

Anti-slip 18 mm HDPE plate. Very high resistance to weather conditions and attrition.

Anti-slip anthracite 10 mm HPL platform plate with a very high resistance to weather conditions and attrition.

Solid construction made of stainless steel AISI 304 totally resistant to weather conditions.

Solid construction made of black steel \$235JR, cleaned in the sandblasting process. Protected against corrosion by galvanizing and powder coating with polyester paint QUALICOAT attested. 1 – steel, 2 – sandblasting, 3 – iron phosphatizing, 4 – zinc base, 5 – polyester powder paint.

Sand bucket made of soft rubber. The lift and the chain are made of stainless steel.

System of connectors and clamps made of strong aluminum alloy. Aluminum is secured by the process of electrophoresis and powder coating with polyester paint UV resistant and QUALICOAT attested.

Safe pipe pluas made of injection molded polyamide.

Climbing rocks made of chippings and colourful polyester

Tube made of LDPE polyethylene rotationally molded with the inner diameter of 53.3 cm and the length of 125 cm.

Connecting elements like screws, nuts, washers made of stainless steel. Vandal-proof screw plugs made of injection molded polyamide.

Polypropylene ropes pp-multisplit type with a steel core and a diameter of 16 mm.

Solid and esthetic rope connectors made of injection molded polyamide.

Rope endings pressed in a sleeve made of durable aluminum alloy.

Ends of ropes clamped in sleeves made of durable aluminum allovs.

The windows are made of Attested 6 mm stainless steel safe polycarbonate 8 mm chains. thick

Rope ladder steps and rope knots made injection molded polyamide.