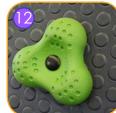

Safe pipe pluas made of injection molded polyamide.

Climbing rocks made of chippings and colourful polyester

Tube made of LDPE polyethylene rotationally molded with the inner diameter of 53.3 cm and the length of 125 cm.