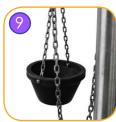

Sand bucket made of soft rubber. The lift and the chain are made of stainless steel.

System of connectors and clamps made of strong aluminum alloy. Aluminum is secured by the process of electrophoresis and powder coating with polyester paint UV resistant and QUALICOAT attested.