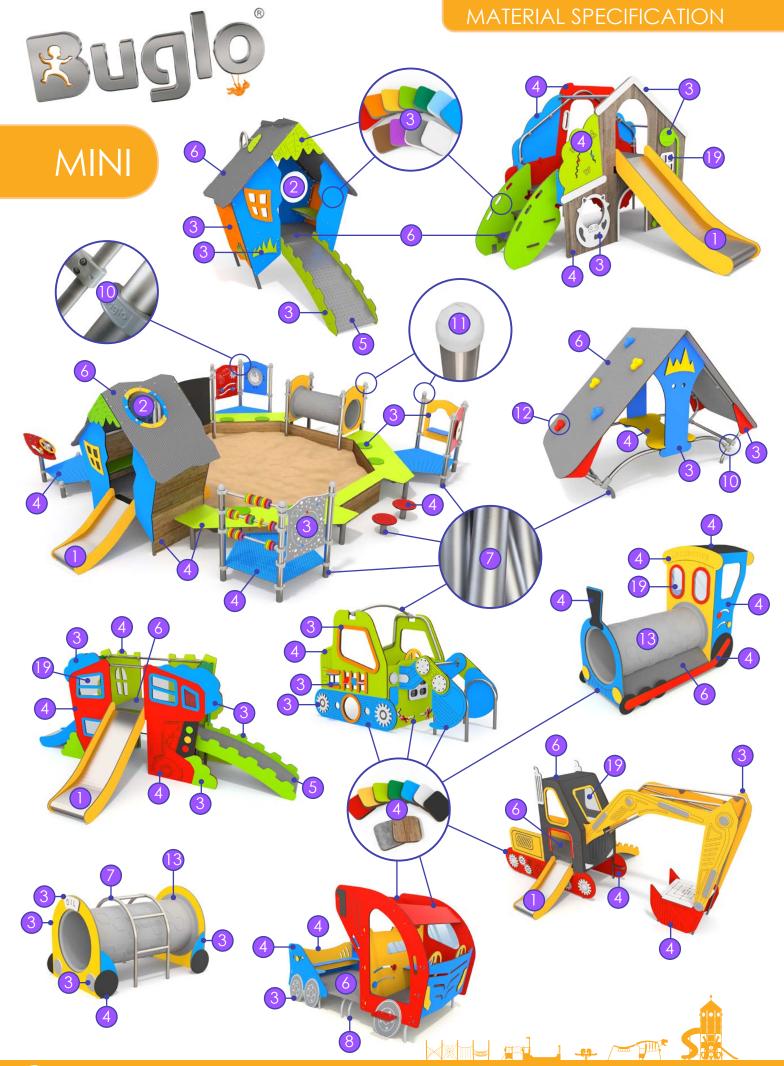

## MINI

AISI 304. Metal sheet with a thickness of 2 mm formed in a CNC technique. Side panels made of HDPE poly-ethylene 15 mm, in the highest quality and totally damp proof and resistant to UV.

Hemispheric window with a diameter of 400 mm. Material: heat - formed polycarbonate 5 mm thick, resistant to vandalism.

Plates of the walls made of colourful triple layered 15 mm HDPE polyethylene, in the highest quality, totally damp--proof and resistant to UV.

Plates of the walls and platforms made of colourful 13 mm HPL (black plates made of 8 mm HPL), in the highest quality, totally damp-proof and resistant to UV.

Anti-slip 18 mm HDPE plate. Very high resistance to weather conditions and attrition.

Anti-slip anthracite 10 mm HPL platform plate with a very high resistance to weather conditions and attrition.

Solid construction made of stainless steel AISI 304 totally resistant to weather conditions.

Solid construction made of black steel \$235JR, cleaned in the sandblasting process. Protected against corrosion by galvanizing and powder coating with polyester paint QUALICOAT attested. 1 – steel, 2 – sandblasting, 3 – iron phosphatizing, 4 – zinc base, 5 – polyester powder paint.

Sand bucket made of soft rubber. The lift and the chain are made of stainless steel.

System of connectors and clamps made of strong aluminum alloy. Aluminum is secured by the process of electrophoresis and powder coating with polyester paint UV resistant and QUALICOAT attested.

Safe pipe pluas made of injection molded polyamide.

Climbing rocks made of chippings and colourful polyester

Tube made of LDPE polyethylene rotationally molded with the inner diameter of 53.3 cm and the length of 125 cm.

Connecting elements like screws, nuts, washers made of stainless steel. Vandal-proof screw plugs made of injection molded polyamide.

Polypropylene ropes pp-multisplit type with a steel core and a diameter of 16 mm.

Solid and esthetic rope connectors made of injection molded polyamide.

Rope endings pressed in a sleeve made of durable aluminum alloy.

Ends of ropes clamped in sleeves made of durable aluminum allovs.

The windows are made of Attested 6 mm stainless steel safe polycarbonate 8 mm chains. thick

Rope ladder steps and rope knots made injection molded polyamide.