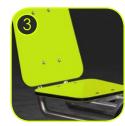

## FITNESS INOX

Solid construction made of black steel S235JR, cleaned in the sandblasting process. Protected against corrosion by galvanizing and powder coating with polyester paint QUALICOAT attested.

Solid construction made of stainless steel AISI 304 totally resistant to weather conditions.

Back support and seats made of colourful triple layered polyethylene. HDPE 15 mm thick in the highest quality, totally damp-proof and resistant to UV.

Bumpers made of durable polyurethane.

Plate made of anodized aluminium placed on a handle made of polyamide. The instruction contains following information: • Which muscles are

- being trainedNorm number
- Emergency numbers.

Self-aligning roller bearings. Bearings in casings securing them from water access. The Joints are maintenancefree and don't require periodic lubrication.

Air brake. Mechanism increasing the resistance with the increase of rotation speed. Side panels and pedals made of stainless steel.

Connecting elements like screws, nuts, washers made of stainless steel. Vandal-proof screw plugs made of injection molded polyamide.

Anti-slip plate imade of 13 mm HPL, in the highest quality, totally damp-proof and resistant to UV.

Post endings finished with soft EPDM rubber.

Anti-slip anthracite 10 mm HPL platform plate with a veryhigh resistance to weather conditions and attrition.

Plates made of colourful triple layered polyethylene. HDPE 15 mm thick in the highest quality, totally dampproof and resistant to UV.