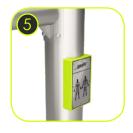

Bumpers made of durable polyurethane.

Plate made of anodized aluminium placed on a handle made of polyamide. The instruction contains following information: • Which muscles are

- being trainedNorm number
- Emergency numbers.