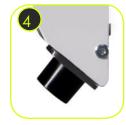

Post endings finished with soft EPDM rubber.

Anti-slip anthracite 10 mm HPL platform plate with a veryhigh resistance to weather conditions and attrition.

Plates made of colourful triple layered polyethylene. HDPE 15 mm thick in the highest quality, totally dampproof and resistant to UV.