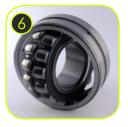

Self-aligning roller bearings. Bearings in casings securing them from water access. The Joints are maintenancefree and don't require periodic lubrication.

Air brake. Mechanism increasing the resistance with the increase of rotation speed. Side panels and pedals made of stainless steel.