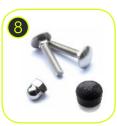

Connecting elements like screws, nuts, washers made of stainless steel. Vandal-proof screw plugs made of injection molded polyamide.

Anti-slip plate imade of 13 mm HPL, in the highest quality, totally damp-proof and resistant to UV.