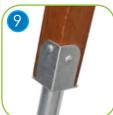

Solid construction made of stainless steel AISI 304 totally resistant to weather conditions.

Patented system of connectors and clamps made of strong aluminum alloy. Aluminum is secured by the process of electrophoresis and powder coating with polyester paint UV resistant and QUALICOAT attested.