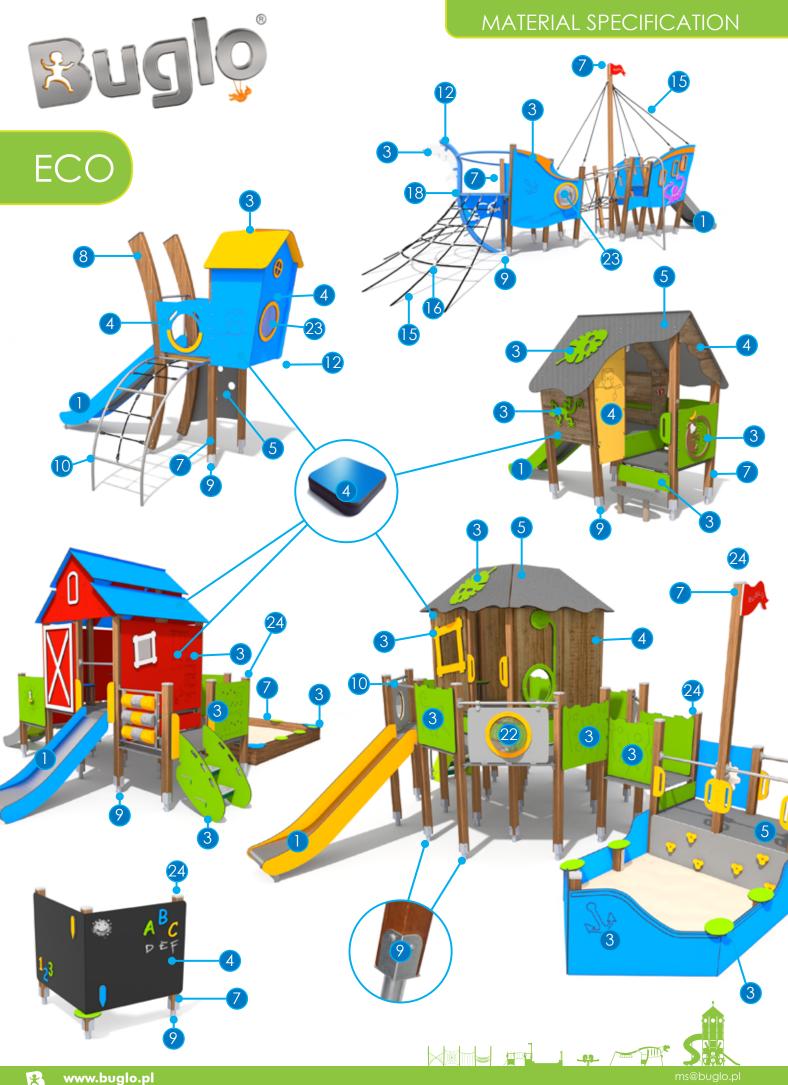

## MATERIAL SPECIFICATION

ECO

slides made of stainless steel AISI 304. Metal sheet with a thickness of 2 mm formed in a CNC technique. Side panels made of HDPE polyethylene 15 mm, in the highest quality and totally damp-proof and resistant to UV.

Tube slide made of stainless steel AISI 304. The metal sheet is 2 mm thick and the end section is finished with a band made of pipe 33,7 mm. The surface is polished.

Plates of the walls made of colourful triple layered 15 mm HDPE polyethylene, in the highest quality, totally damp--proof and resistant to UV.

Plates of the walls and platforms made of colourful 13 mm HPL (black plates made of 8 mm HPL), in the highest quality, totally damp-proof and resistant to UV.

Anti-slip anthracite 10 mm HPL platform plate with a very high resistance to weather conditions and attrition.

Climbing rocks made of chippings and colourful polyester resin.

Soft conifer wood 90 x 90 mm, coreless, glued in layers with polyurethane glues, totally resistant to water. Wood posts processed in three-phased impregnation process.

conifer wood 9 cm thick, 26 cm wide and 280 cm long. The wood is glued in layers with polyurethane glues, totally resistant to water. Wood posts processed in three-phased impregnation process.

Wooden posts anchored to the ground with powder galvanized and powder coated steel anchors.

Solid construction made of stainless steel AISI 304 totally resistant to weather conditions.

Patented system of connectors and clamps made of strong aluminum alloy. Aluminum is secured by the process of electrophoresis and powder coating with polyester paint UV resistant and QUALICOAT attested.

Solid construction made of black steel \$235JR, cleaned in the sandblasting process. Protected against corrosion by galvanizing and powder coating with polyester paint QUALICOAT attested. 1 – steel, 2 – sandblasting, 3 – iron phosphatizing, 4 – zinc base, 5 – polyester powder paint.

Connecting elements like screws, nuts, washers made of stainless steel. Vandal-proof screw plugs made of injection molded polyamide.

Polypropylene ropes ppmultisplit type with a steel core and a diameter of 16 mm.

Solid and esthetic rope connectors made of injection molded polyamide.

Rope endings pressed in a sleeve made of durable aluminum alloy.

Ends of ropes clamped in sleeves made of durable aluminum alloys.

Rope ladder steps and rope knots made of injection molded polyamide.

Xylophone module, made of 13mm HPL plate and anodized aluminium. Allows you to play C- major scale.

The TIC TAC TOE game is made of polyethylene rotationally molded with symbols on the form. Esthetic finishing without sharp edges. The barrel is 16 cm height and 15.5 cm wide enriched with additional symbols like sun and moon, making the fun even better.

Hemispheric window with a diameter of 400 mm. Material: heat - formed polycarbonate 5 mm thick, resistant to vandalism.

Hemispheric window with a  $\,$  The windows are made of safe diameter of 400 mm. Mate- polycarbonate 8 mm thick.

Safe post covers made of injection molded polyamide.

Tube made of LDPE polyethylene rotationally molded with the inner diameter of 53,3 cm and the length of 125 cm.