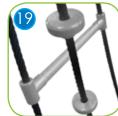

Solid construction made of stainless steel AISI 304 totally resistant to weather conditions.

Patented system of connectors and clamps made of strong aluminum alloy. Aluminum is secured by the process of electrophoresis and powder coating with polyester paint UV resistant and QUALICOAT attested.