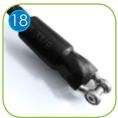

Solid and esthetic rope connectors made of injection molded polyamide.

Rope endings pressed in a sleeve made of durable aluminum alloy.

Ends of ropes clamped in sleeves made of durable aluminum alloys.

Rope ladder steps and rope knots made of injection molded polyamide.