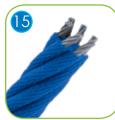

Connecting elements like screws, nuts, washers made of stainless steel. Vandal-proof screw plugs made of injection molded polyamide.

Polypropylene ropes ppmultisplit type with a steel core and a diameter of 16 mm.