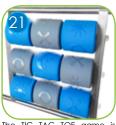

Xylophone module, made of 13mm HPL plate and anodized aluminium. Allows you to play C- major scale.

The TIC TAC TOE game is made of polyethylene rotationally molded with symbols on the form. Esthetic finishing without sharp edges. The barrel is 16 cm height and 15.5 cm wide enriched with additional symbols like sun and moon, making the fun even better.