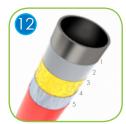

Solid construction made of black steel \$235JR, cleaned in the sandblasting process. Protected against corrosion by galvanizing and powder coating with polyester paint QUALICOAT attested. 1 – steel, 2 – sandblasting, 3 – iron phosphatizing, 4 – zinc base, 5 – polyester powder paint.