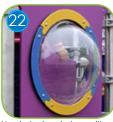

Hemispheric window with a diameter of 400 mm. Material: heat - formed polycarbonate 5 mm thick, resistant to vandalism.

Hemispheric window with a  $\,$  The windows are made of safe diameter of 400 mm. Mate- polycarbonate 8 mm thick.