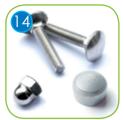

Connecting elements like screws, nuts, washers made of stainless steel. Vandal-proof screw plugs made of injection molded polyamide.

Polypropylene ropes ppmultisplit type with a steel core and a diameter of 16 mm.