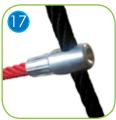

Solid and esthetic rope connectors made of injection molded polyamide.

Rope endings pressed in a sleeve made of durable aluminum alloy.

Ends of ropes clamped in sleeves made of durable aluminum alloys.

Rope ladder steps and rope knots made of injection molded polyamide.