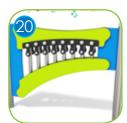

Xylophone module, made of 13mm HPL plate and anodized aluminium. Allows you to play C- major scale.

The TIC TAC TOE game is made of polyethylene rotationally molded with symbols on the form. Esthetic finishing without sharp edges. The barrel is 16 cm height and 15.5 cm wide enriched with additional symbols like sun and moon, making the fun even better.