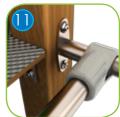

Solid construction made of stainless steel AISI 304 totally resistant to weather conditions.

Patented system of connectors and clamps made of strong aluminum alloy. Aluminum is secured by the process of electrophoresis and powder coating with polyester paint UV resistant and QUALICOAT attested.