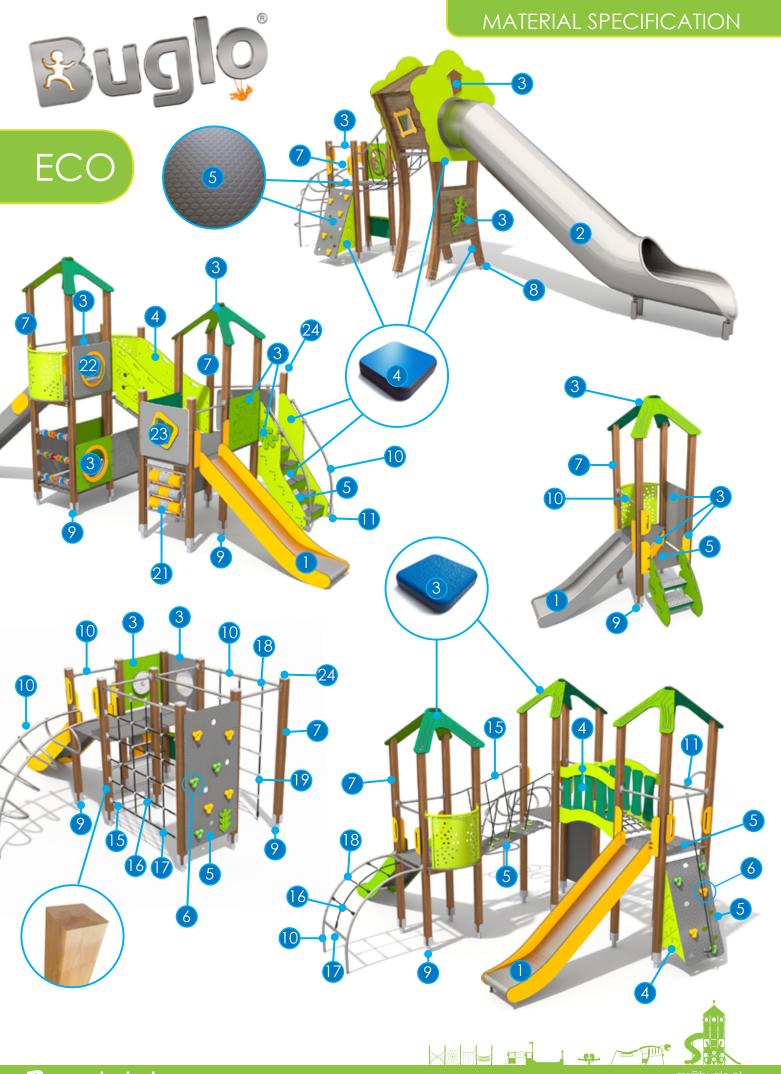

## MATERIAL SPECIFICATION

ECO

slides made of stainless steel AISI 304. Metal sheet with a thickness of 2 mm formed in a CNC technique. Side panels made of HDPE polyethylene 15 mm, in the highest quality and totally damp-proof and resistant to UV.

Tube slide made of stainless steel AISI 304. The metal sheet is 2 mm thick and the end section is finished with a band made of pipe 33,7 mm. The surface is polished.

Plates of the walls made of colourful triple layered 15 mm HDPE polyethylene, in the highest quality, totally damp--proof and resistant to UV.

Plates of the walls and platforms made of colourful 13 mm HPL (black plates made of 8 mm HPL), in the highest quality, totally damp-proof and resistant to UV.

Anti-slip anthracite 10 mm HPL platform plate with a very high resistance to weather conditions and attrition.

Climbing rocks made of chippings and colourful polyester resin.

Soft conifer wood 90 x 90 mm, coreless, glued in layers with polyurethane glues, totally resistant to water. Wood posts processed in three-phased impregnation process.

conifer wood 9 cm thick, 26 cm wide and 280 cm long. The wood is glued in layers with polyurethane glues, totally resistant to water. Wood posts processed in three-phased impregnation process.

Wooden posts anchored to the ground with powder galvanized and powder coated steel anchors.

Solid construction made of stainless steel AISI 304 totally resistant to weather conditions.

Patented system of connectors and clamps made of strong aluminum alloy. Aluminum is secured by the process of electrophoresis and powder coating with polyester paint UV resistant and QUALICOAT attested.

Solid construction made of black steel \$235JR, cleaned in the sandblasting process. Protected against corrosion by galvanizing and powder coating with polyester paint QUALICOAT attested. 1 – steel, 2 – sandblasting, 3 – iron phosphatizing, 4 – zinc base, 5 – polyester powder paint.

Connecting elements like screws, nuts, washers made of stainless steel. Vandal-proof screw plugs made of injection molded polyamide.

Polypropylene ropes ppmultisplit type with a steel core and a diameter of 16 mm.

Solid and esthetic rope connectors made of injection molded polyamide.

Rope endings pressed in a sleeve made of durable aluminum alloy.

Ends of ropes clamped in sleeves made of durable aluminum alloys.

Rope ladder steps and rope knots made of injection molded polyamide.

Xylophone module, made of 13mm HPL plate and anodized aluminium. Allows you to play C- major scale.

The TIC TAC TOE game is made of polyethylene rotationally molded with symbols on the form. Esthetic finishing without sharp edges. The barrel is 16 cm height and 15.5 cm wide enriched with additional symbols like sun and moon, making the fun even better.

Hemispheric window with a diameter of 400 mm. Material: heat - formed polycarbonate 5 mm thick, resistant to vandalism.

Hemispheric window with a  $\,$  The windows are made of safe diameter of 400 mm. Mate- polycarbonate 8 mm thick.

Safe post covers made of injection molded polyamide.

Tube made of LDPE polyethylene rotationally molded with the inner diameter of 53,3 cm and the length of 125 cm.