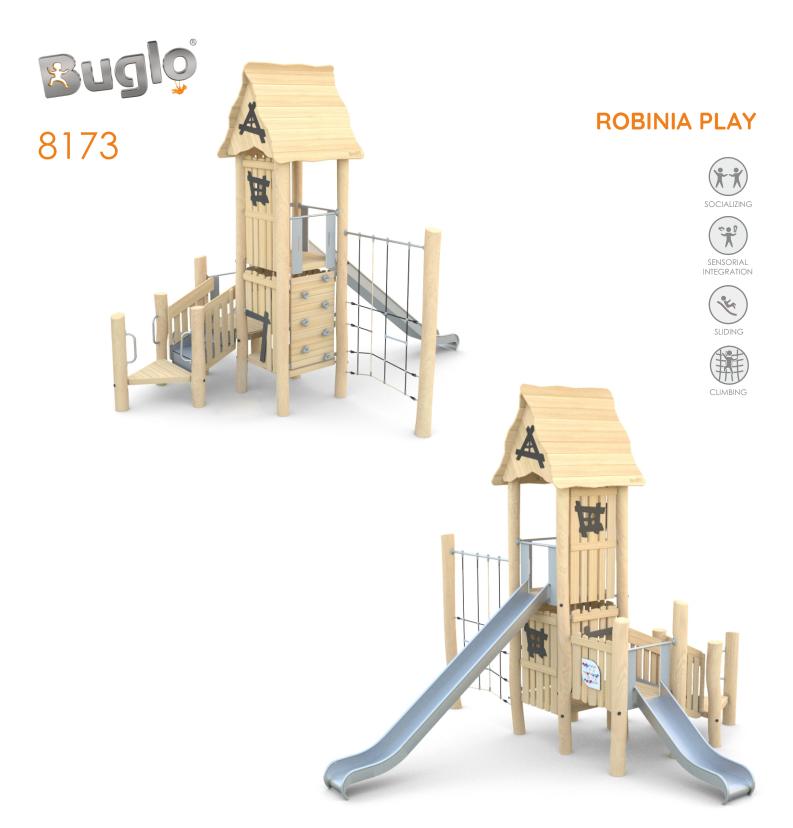

Visualisation is for reference only, actual appearance may vary.

8173

## **ROBINIA PLAY**