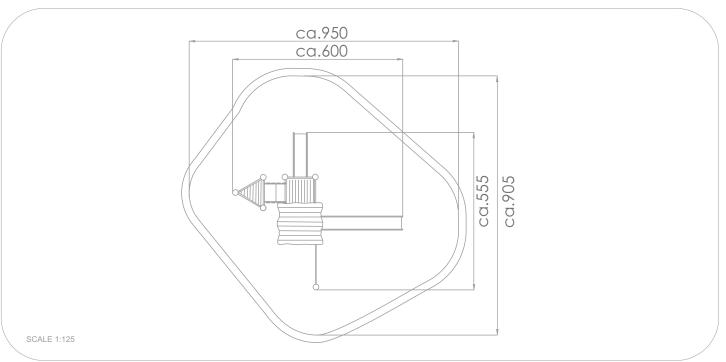

## INFORMATION ABOUT THE PRODUCT

| IN OKWANION ABOUT THE FRODUCT                                                                                                    |                 |
|----------------------------------------------------------------------------------------------------------------------------------|-----------------|
| Dimensions                                                                                                                       | ca.555 x 600 cm |
| Safety zone                                                                                                                      | ca.905 x 950 cm |
| Overall height                                                                                                                   | ca.490cm        |
| Free fall height                                                                                                                 | ca.210 cm       |
| Amount of users                                                                                                                  | 14 persons      |
| Product complies with PN-EN 1176-1:2017-12                                                                                       | YES             |
| Availability of spare parts                                                                                                      | YES             |
| Age range                                                                                                                        | 3-12            |
| According to EN 1176-1:2017-12 norm, the product requires applying a safety surface according to the product's free fall height. |                 |