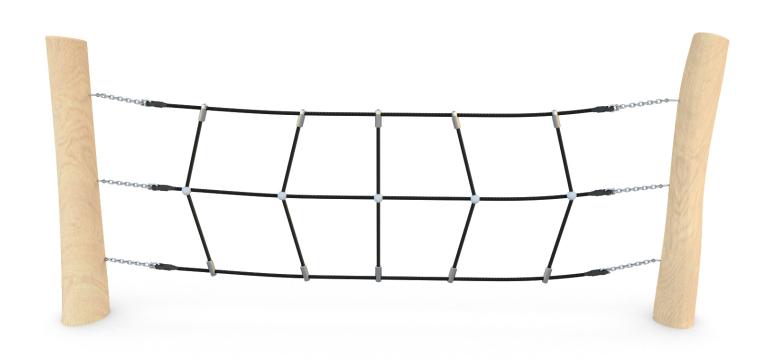

## **ROBINIA PLAY**

## INFORMATION ABOUT THE PRODUCT

| Dimensions                                                                                                                       | ca. 20 x 266 cm  |
|----------------------------------------------------------------------------------------------------------------------------------|------------------|
| Safety zone                                                                                                                      | ca. 320 x 566 cm |
| Safety zone area                                                                                                                 | ca. 16 m²        |
| Overall height                                                                                                                   | ca. 140 cm       |
| Free fall height                                                                                                                 | ca. 97 cm        |
| Amount of users                                                                                                                  | 2 persons        |
| Product complies with EN 1176-1:2017-12                                                                                          | YES              |
| Availability of spare parts                                                                                                      | YES              |
| Age range                                                                                                                        | 3-12             |
| According to EN 1176-1:2017-12 norm, the product requires applying a safety surface according to the product's free fall height. |                  |