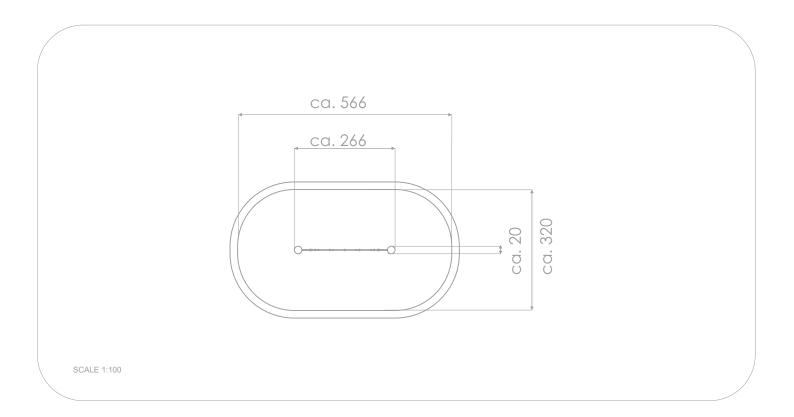

## INFORMATION ABOUT THE PRODUCT

| Dimensions                                                                                                                       | ca. 20 x 266 cm  |
|----------------------------------------------------------------------------------------------------------------------------------|------------------|
| Safety zone                                                                                                                      | ca. 320 x 566 cm |
| Safety zone area                                                                                                                 | ca. 16 m²        |
| Overall height                                                                                                                   | ca. 140 cm       |
| Free fall height                                                                                                                 | ca. 97 cm        |
| Amount of users                                                                                                                  | 2 persons        |
| Product complies with EN 1176-1:2017-12                                                                                          | YES              |
| Availability of spare parts                                                                                                      | YES              |
| Age range                                                                                                                        | 3-12             |
| According to EN 1176-1:2017-12 norm, the product requires applying a safety surface according to the product's free fall height. |                  |