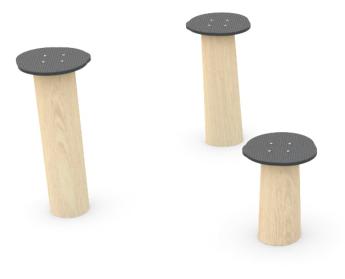

## **ROBINIA PLAY**

## INFORMATION ABOUT THE PRODUCT

| Dimensions                                                                                                                       | ca. 100 x 199 cm |
|----------------------------------------------------------------------------------------------------------------------------------|------------------|
| Safety zone                                                                                                                      | ca. 400 x 499 cm |
| Safety zone                                                                                                                      | ca. 17 m²        |
| Overall height                                                                                                                   | ca. 72 cm        |
| Free fall height                                                                                                                 | ca. 72 cm        |
| Amount of users                                                                                                                  | 5 persons        |
| Product complies with EN 1176-1:2017-12                                                                                          | YES              |
| Availability of spare parts                                                                                                      | YES              |
| Age range                                                                                                                        | 3-12             |
| According to EN 1176-1:2017-12 norm, the product requires applying a safety surface according to the product's free fall height. |                  |

Visualisation is for reference only, actual appearance may vary.

8115