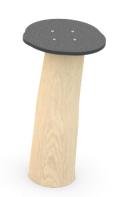

## **ROBINIA PLAY**

## INFORMATION ABOUT THE PRODUCT

| Dimensions                                                                                                                       | ca. 100 x 199 cm |
|----------------------------------------------------------------------------------------------------------------------------------|------------------|
| Safety zone                                                                                                                      | ca. 400 x 499 cm |
| Safety zone                                                                                                                      | ca. 17 m²        |
| Overall height                                                                                                                   | ca. 72 cm        |
| Free fall height                                                                                                                 | ca. 72 cm        |
| Amount of users                                                                                                                  | 5 persons        |
| Product complies with EN 1176-1:2017-12                                                                                          | YES              |
| Availability of spare parts                                                                                                      | YES              |
| Age range                                                                                                                        | 3-12             |
| According to EN 1176-1:2017-12 norm, the product requires applying a safety surface according to the product's free fall height. |                  |

Visualisation is for reference only, actual appearance may vary.

8115