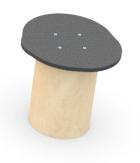

## **ROBINIA PLAY**

## INFORMATION ABOUT THE PRODUCT

| Dimensions                                                                                                                       | ca. 100 x 199 cm |
|----------------------------------------------------------------------------------------------------------------------------------|------------------|
| Safety zone                                                                                                                      | ca. 400 x 499 cm |
| Safety zone                                                                                                                      | ca. 17 m²        |
| Overall height                                                                                                                   | ca. 72 cm        |
| Free fall height                                                                                                                 | ca. 72 cm        |
| Amount of users                                                                                                                  | 5 persons        |
| Product complies with EN 1176-1:2017-12                                                                                          | YES              |
| Availability of spare parts                                                                                                      | YES              |
| Age range                                                                                                                        | 3-12             |
| According to EN 1176-1:2017-12 norm, the product requires applying a safety surface according to the product's free fall height. |                  |

Visualisation is for reference only, actual appearance may vary.

8115