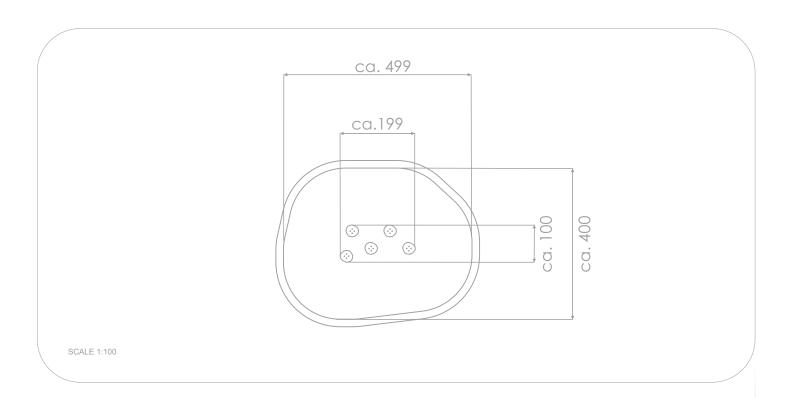

## INFORMATION ABOUT THE PRODUCT

| Dimensions                                                                                                                       | ca. 100 x 199 cm |
|----------------------------------------------------------------------------------------------------------------------------------|------------------|
| Safety zone                                                                                                                      | ca. 400 x 499 cm |
| Safety zone                                                                                                                      | ca. 17 m²        |
| Overall height                                                                                                                   | ca. 72 cm        |
| Free fall height                                                                                                                 | ca. 72 cm        |
| Amount of users                                                                                                                  | 5 persons        |
| Product complies with EN 1176-1:2017-12                                                                                          | YES              |
| Availability of spare parts                                                                                                      | YES              |
| Age range                                                                                                                        | 3-12             |
| According to EN 1176-1:2017-12 norm, the product requires applying a safety surface according to the product's free fall height. |                  |