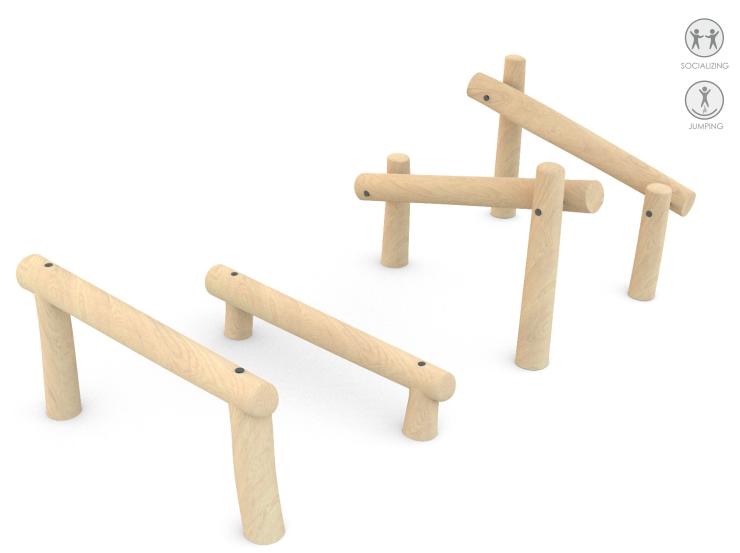

## **ROBINIA PLAY**

## INFORMATION ABOUT THE PRODUCT

| Dimensions                                                                                                                       | ca. 200 x 434 cm |
|----------------------------------------------------------------------------------------------------------------------------------|------------------|
| Safety zone                                                                                                                      | ca. 500 x 734 cm |
| Safety zone area                                                                                                                 | ca. 34 m²        |
| Overall height                                                                                                                   | ca. 130 cm       |
| Free fall height                                                                                                                 | ca. 119 cm       |
| Amount of users                                                                                                                  | 4 persons        |
| Product complies with EN 1176-1:2017-12                                                                                          | YES              |
| Availability of spare parts                                                                                                      | YES              |
| Age range                                                                                                                        | 3-12             |
| According to EN 1176-1:2017-12 norm, the product requires applying a safety surface according to the product's free fall height. |                  |