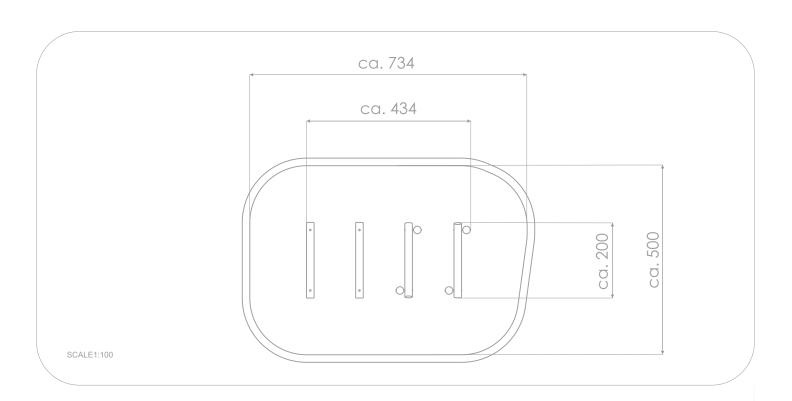

## INFORMATION ABOUT THE PRODUCT

| Dimensions                                                                                                                       | ca. 200 x 434 cm |
|----------------------------------------------------------------------------------------------------------------------------------|------------------|
| Safety zone                                                                                                                      | ca. 500 x 734 cm |
| Safety zone area                                                                                                                 | ca. 34 m²        |
| Overall height                                                                                                                   | ca. 130 cm       |
| Free fall height                                                                                                                 | ca. 119 cm       |
| Amount of users                                                                                                                  | 4 persons        |
| Product complies with EN 1176-1:2017-12                                                                                          | YES              |
| Availability of spare parts                                                                                                      | YES              |
| Age range                                                                                                                        | 3-12             |
| According to EN 1176-1:2017-12 norm, the product requires applying a safety surface according to the product's free fall height. |                  |