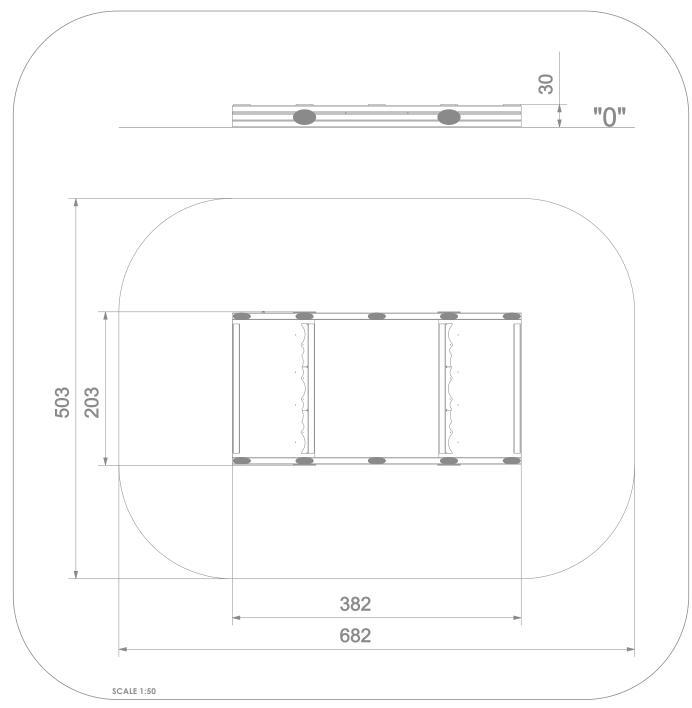

## INFORMATION ABOUT THE PRODUCT

| Dimensions                                                                                                                          | 203 x 382 cm |
|-------------------------------------------------------------------------------------------------------------------------------------|--------------|
| Safety zone                                                                                                                         | 503 x 682 cm |
| Safety zone area                                                                                                                    | 32,37 m²     |
| Overall height                                                                                                                      | 30 cm        |
| Free fall height                                                                                                                    | 30 cm        |
| Amount of users                                                                                                                     | 12           |
| Product complies with EN 1176-1:2017-12                                                                                             | YES          |
| Availability of spare parts                                                                                                         | YES          |
| Age range                                                                                                                           | 1-7          |
| According to EN 1176-1:2017-12 norm, the product requires applying a safety surface according to the<br>product's free fall height. |              |