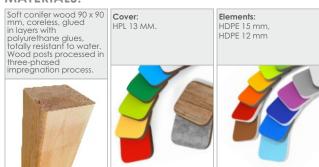

| 30 cm        |
| Amount of users                                                                                                                     | 12           |
| Product complies with EN 1176-1:2017-12                                                                                             | YES          |
| Availability of spare parts                                                                                                         | YES          |
| Age range                                                                                                                           | 1-7          |
| According to EN 1176-1:2017-12 norm, the product requires applying a safety surface according to the<br>product's free fall height. |              |





8029



## MATERIALS:



**F** 

 $\bigcirc$