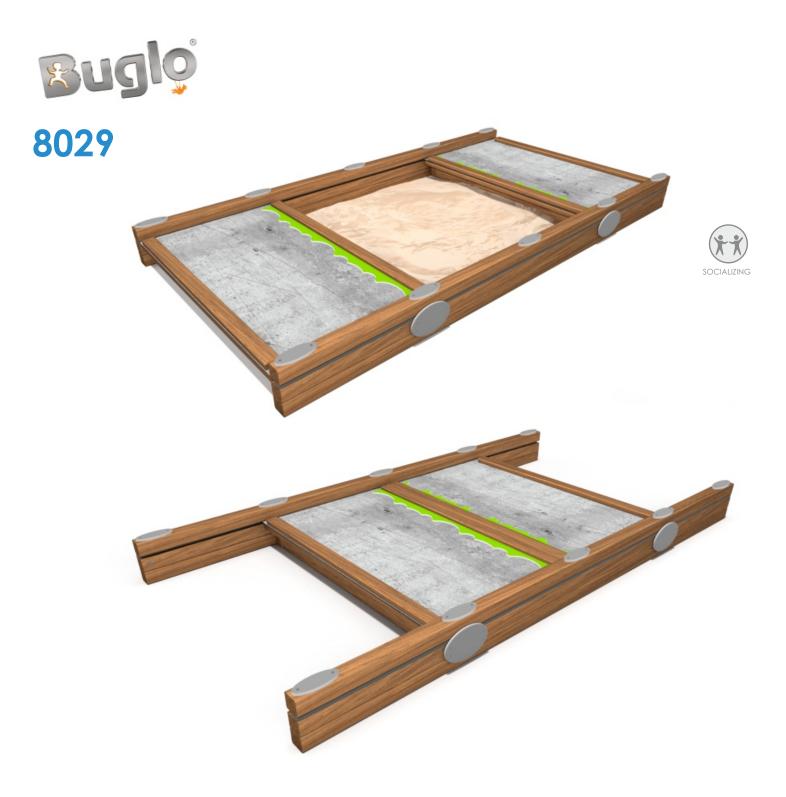

## INFORMATION ABOUT THE PRODUCT

| Dimensions                                                                                                                          | 203 x 382 cm |
|-------------------------------------------------------------------------------------------------------------------------------------|--------------|
| Safety zone                                                                                                                         | 503 x 682 cm |
| Safety zone area                                                                                                                    | 32,37 m²     |
| Overall height                                                                                                                      | 30 cm        |
| Free fall height                                                                                                                    | 30 cm        |
| Amount of users                                                                                                                     | 12           |
| Product complies with EN 1176-1:2017-12                                                                                             | YES          |
| Availability of spare parts                                                                                                         | YES          |
| Age range                                                                                                                           | 1-7          |
| According to EN 1176-1:2017-12 norm, the product requires applying a safety surface according to the<br>product's free fall height. |              |