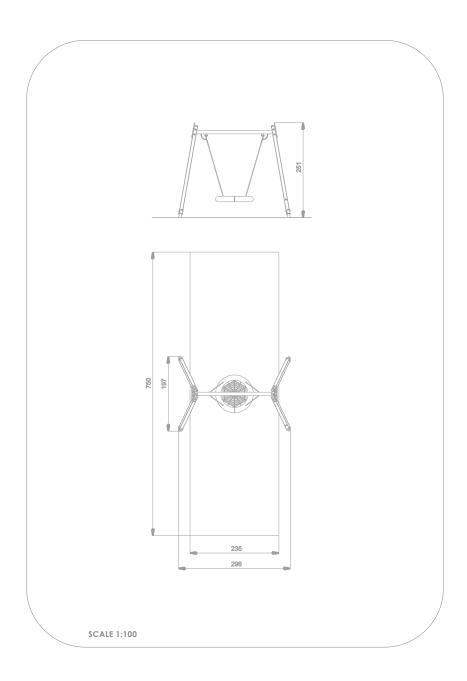

## INFORMATION ABOUT THE PRODUCT

| Dimensions:                                                                                                                      | 197 x 296 cm         |
|----------------------------------------------------------------------------------------------------------------------------------|----------------------|
| Safety zone:                                                                                                                     | 750 x 235 cm         |
| Safety zone area                                                                                                                 | 17,63 m <sup>2</sup> |
| Overall height                                                                                                                   | 251 cm               |
| Free fall height                                                                                                                 | 133 cm               |
| Amount of users                                                                                                                  | 7                    |
| Product complies with EN 1176-1:2017-12                                                                                          | YES                  |
| Availability of spare parts                                                                                                      | YES                  |
| Age range                                                                                                                        | 3-12                 |
| According to EN 1176-1:2017-12 norm, the product requires applying a safety surface according to the product's free fall height. |                      |