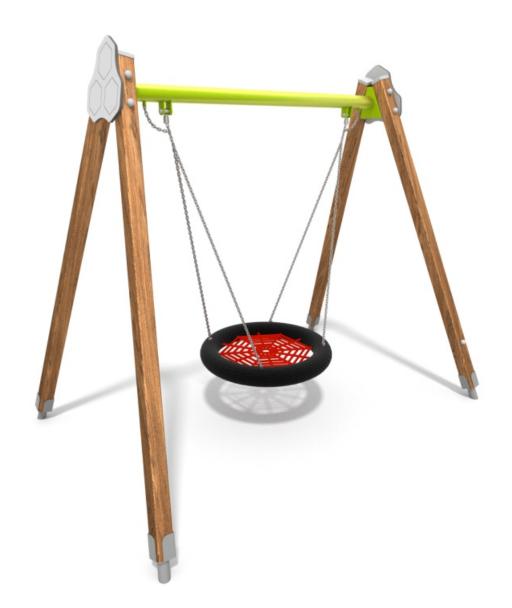

8005

SWINGING

## **MATERIALS**:

STEEL CONSTRUCTION: Ø114 PIPES, POWDER
GALVANIZED AND COVERED
IN POWDER COATING PAINT

"BIRD NEST" TYPE SEAT WITH A DIAMETER OF 100 CM, HANGED ON 6 MM STAINLESS STEEL CHAINS. METAL FRAME COVERED WITH SOFT POLYPROPYLENE ROPE.