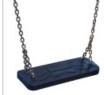

SAFETY SEAT MADE OF ALUMINUM AND STAINLESS STEEL COVERED WITH SOFT POLYURETHANE, HANGED ON 6 MM STAINLESS STEEL CHAINS.