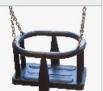

## **MATERIALS**:

STEEL CONSTRUCTION: Ø114 PIPES, POWDER GALVANIZED AND COVERED IN POWDER COATING PAINT

HE SEATS ARE MADE WITH AN ALUMINUM CONSTRUCTION COVERED WITH A SOFT EPDM RUBBER, HANGED ON 6MM STAINLESS STEEL CHAINS.

SAFETY SEAT MADE OF ALUMINUM AND STAINLESS STEEL COVERED WITH SOFT POLYURETHANE, HANGED ON 6 MM STAINLESS STEEL CHAINS.