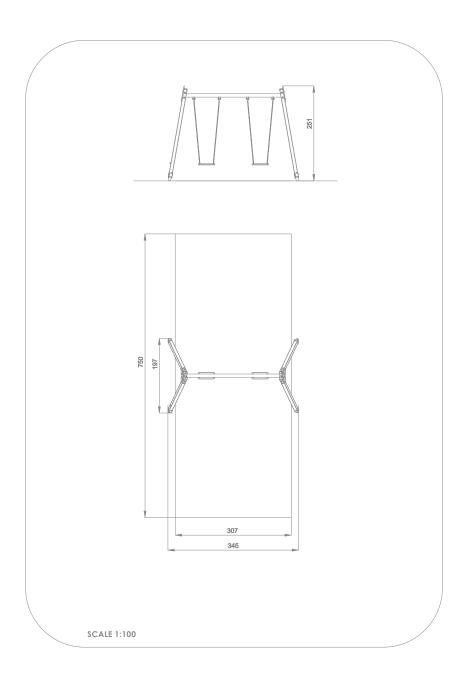

## INFORMATION ABOUT THE PRODUCT

| Dimensions:                                                                                                                      | 197 x 345 cm         |
|----------------------------------------------------------------------------------------------------------------------------------|----------------------|
| Safety zone:                                                                                                                     | 750 x 307 cm         |
| Safety zone area                                                                                                                 | 23,03 m <sup>2</sup> |
| Overall height                                                                                                                   | 251 cm               |
| Free fall height                                                                                                                 | 132 cm               |
| Amount of users                                                                                                                  | 2                    |
| Product complies with EN 1176-1:2017-12                                                                                          | YES                  |
| Availability of spare parts                                                                                                      | YES                  |
| Age range                                                                                                                        | 1-12                 |
| According to EN 1176-1:2017-12 norm, the product requires applying a safety surface according to the product's free fall height. |                      |