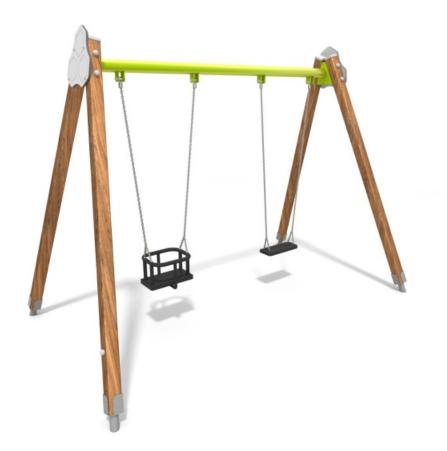

## INFORMATION ABOUT THE PRODUCT

| Dimensions:                                                                                                                      | 197 x 345 cm         |
|----------------------------------------------------------------------------------------------------------------------------------|----------------------|
| Safety zone:                                                                                                                     | 750 x 307 cm         |
| Safety zone area                                                                                                                 | 23,03 m <sup>2</sup> |
| Overall height                                                                                                                   | 251 cm               |
| Free fall height                                                                                                                 | 132 cm               |
| Amount of users                                                                                                                  | 2                    |
| Product complies with EN 1176-1:2017-12                                                                                          | YES                  |
| Availability of spare parts                                                                                                      | YES                  |
| Age range                                                                                                                        | 1-12                 |
| According to EN 1176-1:2017-12 norm, the product requires applying a safety surface according to the product's free fall height. |                      |

## **MATERIALS**:

STEEL CONSTRUCTION: Ø114 PIPES, POWDER GALVANIZED AND COVERED IN POWDER COATING PAINT

HE SEATS ARE MADE WITH AN ALUMINUM CONSTRUCTION COVERED WITH A SOFT EPDM RUBBER, HANGED ON 6MM STAINLESS STEEL CHAINS.

SAFETY SEAT MADE OF ALUMINUM AND STAINLESS STEEL COVERED WITH SOFT POLYURETHANE, HANGED ON 6 MM STAINLESS STEEL CHAINS.