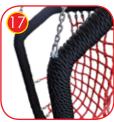

Approved seat – chair type – hanged on fi 6 mm chains made of stainless steel. Metal frame covered by soft polypropylene rope.

Rope fi 140 mm hanged on ropes fi 16 mm. Stainless fittings.

Rubber bumper made of soft and durable EPDM rubber.