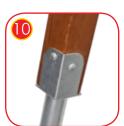

Soft conifer wood 90 x 90 mm, coreless, glued in layers with polyurethane glues, totally resistant to water. Wood posts processed in three-phased impregnation process.

Wooden posts anchored to the ground with powder galvanized and powder coated steel anchors.