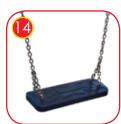

The seats are made with an aluminum construction covered with a soft EPDM rubber, hanged on 6mm stainless steel chains.

Reinforced rubber 17 mm thick

"Bird nest" type seat with a diameter of 100 cm, hanged on 6 mm stainless steel chains. Metal frame covered with soft polypropylene rope.