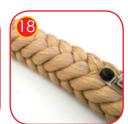

Approved seat – chair type – hanged on fi 6 mm chains made of stainless steel. Metal frame covered by soft polypropylene rope.

Rope fi 140 mm hanged on ropes fi 16 mm. Stainless fittings.

Rubber bumper made of soft and durable EPDM rubber.