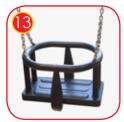

The seats are made with an aluminum construction covered with a soft EPDM rubber, hanged on 6mm stainless steel chains.

Reinforced rubber 17 mm thick

"Bird nest" type seat with a diameter of 100 cm, hanged on 6 mm stainless steel chains. Metal frame covered with soft polypropylene rope.