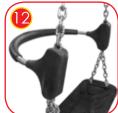

Back support of the seat with steel construction covered with soft polyurethane. Endings made of polyamide.

Safety seat made of aluminum and stainless steel covered with soft polyurethane, hanged on 6 mm stainless steel chains.