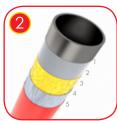

## **SINGLE**

Solid construction made of stainless steel AISI 304 totally resistant to weather conditions.

Solid construction made of black steel \$235JR, cleaned in the sandblasting process. Protected against corrosion by galvanizing and powder coating with polyester paint QUALICOAT attested. 1 – steel, 2 – sandblasting, 3 – iron phosphatizing, 4 – zinc base, 5 – polyester powder paint.