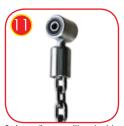

Swing slings, with double bearings, made of stainless steel guarantees a quiet mechanism operation. Beside the horizontal movement it allows as well for the circular movement to avoid twisting of the chain.