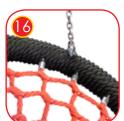

The seats are made with an aluminum construction covered with a soft EPDM rubber, hanged on 6mm stainless steel chains.

Reinforced rubber 17 mm thick

"Bird nest" type seat with a diameter of 100 cm, hanged on 6 mm stainless steel chains. Metal frame covered with soft polypropylene rope.