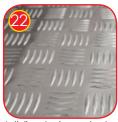

Connecting elements like screws, nuts, washers made of stainless steel. Vandal-proof screw plugs made of injection molded polyamide.

Anti-slip aluminum checker plate 2 mm thick.

Information Board with printout on UV-resistant foil, glued to a hot dip galvanised metal