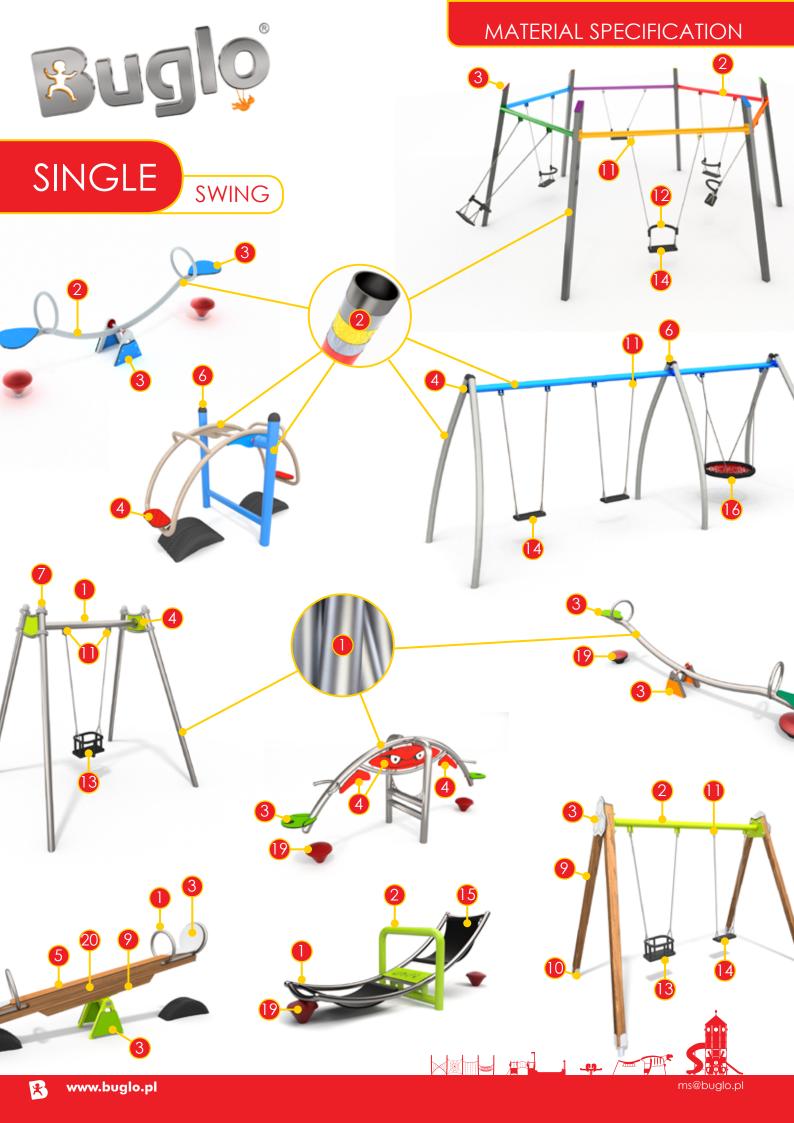

## **SINGLE**

Solid construction made of stainless steel AISI 304 totally resistant to weather conditions.

Solid construction made of black steel \$235JR, cleaned in the sandblasting process. Protected against corrosion by galvanizing and powder coating with polyester paint QUALICOAT attested. 1 – steel, 2 – sandblasting, 3 – iron phosphatizing, 4 – zinc base, 5 – polyester powder paint.

Swing slings, with double bearings, made of stainless steel guarantees a quiet mechanism operation. Beside the horizontal movement it allows as well for the circular movement to avoid twisting of the chain.

Back support of the seat with steel construction covered with soft polyurethane. Endings made of polyamide.

Safety seat made of aluminum and stainless steel covered with soft polyurethane, hanged on 6 mm stainless steel chains.

The seats are made with an aluminum construction covered with a soft EPDM rubber, hanged on 6mm stainless steel chains.

Reinforced rubber 17 mm thick

"Bird nest" type seat with a diameter of 100 cm, hanged on 6 mm stainless steel chains. Metal frame covered with soft polypropylene rope.

Approved seat – chair type – hanged on fi 6 mm chains made of stainless steel. Metal frame covered by soft polypropylene rope.

Rope fi 140 mm hanged on ropes fi 16 mm. Stainless fittings.

Rubber bumper made of soft and durable EPDM rubber.

Soft conifer wood 140 x 140 mm, coreless, knotless, glued in layers with polyurethane glues, totally resistant to water. Wood secured from weather conditions in the process of impregnation carried out twice with specialist wood protecting impregnating preparations.

Connecting elements like screws, nuts, washers made of stainless steel. Vandal-proof screw plugs made of injection molded polyamide.

Anti-slip aluminum checker plate 2 mm thick.

Information Board with printout on UV-resistant foil, glued to a hot dip galvanised metal