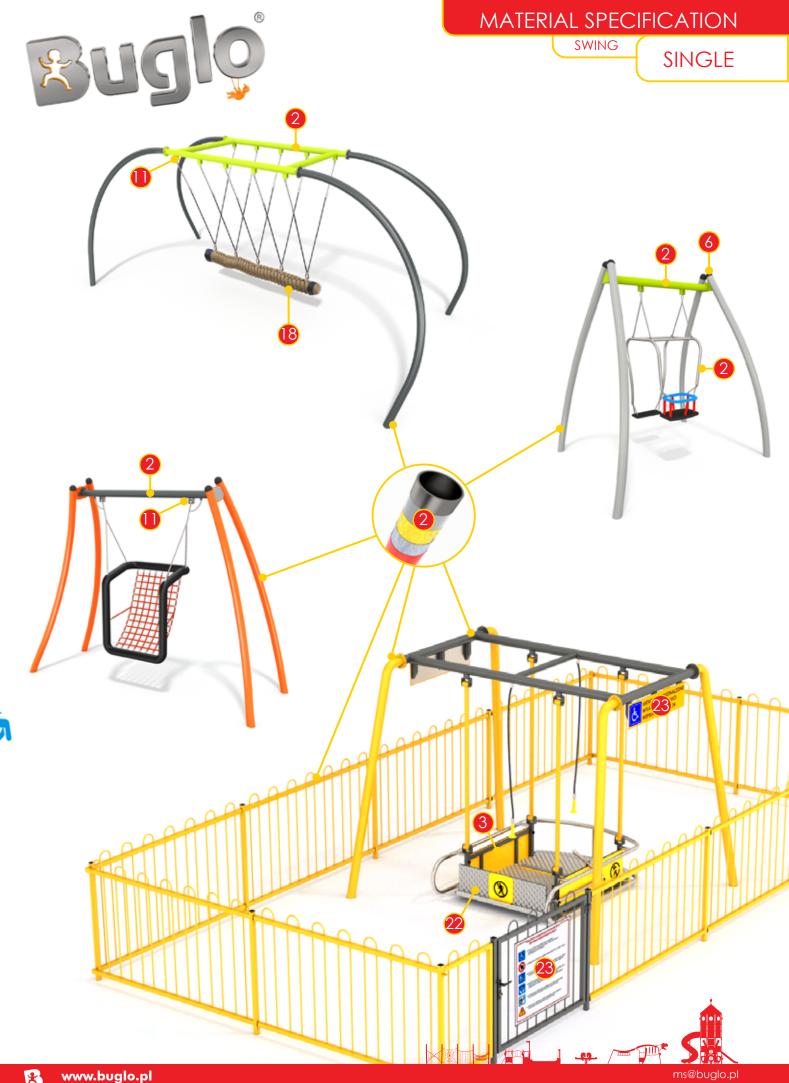

Swing slings, with double bearings, made of stainless steel guarantees a quiet mechanism operation. Beside the horizontal movement it allows as well for the circular movement to avoid twisting of the chain.

Back support of the seat with steel construction covered with soft polyurethane. Endings made of polyamide.

Safety seat made of aluminum and stainless steel covered with soft polyurethane, hanged on 6 mm stainless steel chains.

The seats are made with an aluminum construction covered with a soft EPDM rubber, hanged on 6mm stainless steel chains.

Reinforced rubber 17 mm thick

"Bird nest" type seat with a diameter of 100 cm, hanged on 6 mm stainless steel chains. Metal frame covered with soft polypropylene rope.

Approved seat – chair type – hanged on fi 6 mm chains made of stainless steel. Metal frame covered by soft polypropylene rope.

Rope fi 140 mm hanged on ropes fi 16 mm. Stainless fittings.

Rubber bumper made of soft and durable EPDM rubber.