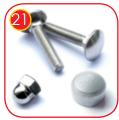

Connecting elements like screws, nuts, washers made of stainless steel. Vandal-proof screw plugs made of injection molded polyamide.

Anti-slip aluminum checker plate 2 mm thick.

Information Board with printout on UV-resistant foil, glued to a hot dip galvanised metal