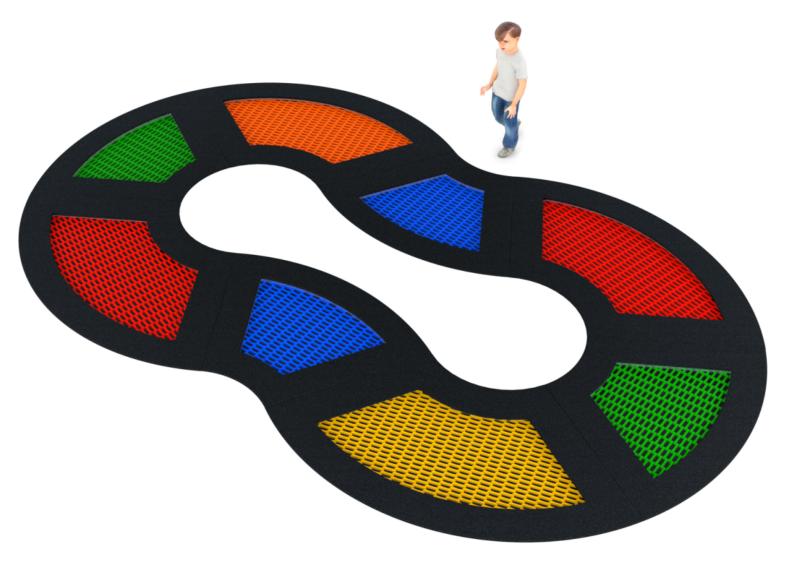

## INFORMATION ABOUT THE PRODUCT

| Dimensions                                                                                                                          | 380 x 630 cm      |
|-------------------------------------------------------------------------------------------------------------------------------------|-------------------|
| Safety zone                                                                                                                         | 730 x 907 cm      |
| Safety zone area                                                                                                                    | 41 m <sup>2</sup> |
| Overall height                                                                                                                      | 0 cm              |
| Free fall height                                                                                                                    | 90 cm             |
| Amount of users                                                                                                                     | 8                 |
| Product complies with EN 1176-1:2017-12                                                                                             | YES               |
| Availability of spare parts                                                                                                         | YES               |
| Age range                                                                                                                           | 1-8               |
| According to EN 1176-1:2017-12 norm, the product requires applying a safety surface according to the<br>product's free fall height. |                   |