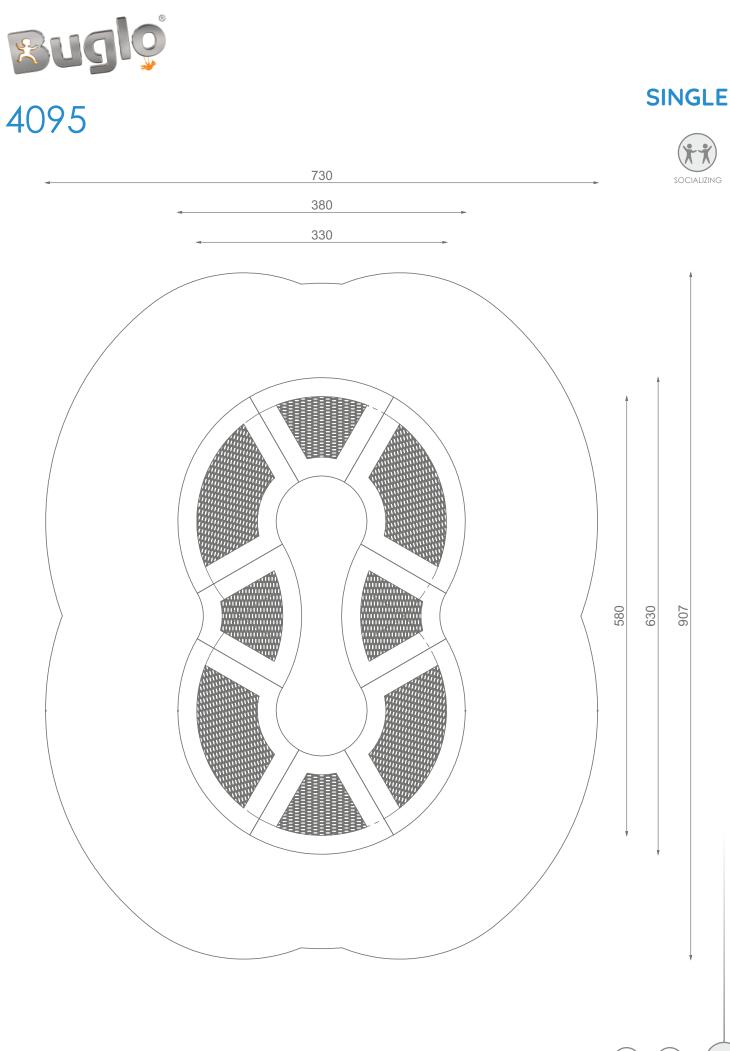

## SINGLE

## INFORMATION ABOUT THE PRODUCT

| Dimensions                                                                                                                          | 380 x 630 cm      |
|-------------------------------------------------------------------------------------------------------------------------------------|-------------------|
| Safety zone                                                                                                                         | 730 x 907 cm      |
| Safety zone area                                                                                                                    | 41 m <sup>2</sup> |
| Overall height                                                                                                                      | 0 cm              |
| Free fall height                                                                                                                    | 90 cm             |
| Amount of users                                                                                                                     | 8                 |
| Product complies with EN 1176-1:2017-12                                                                                             | YES               |
| Availability of spare parts                                                                                                         | YES               |
| Age range                                                                                                                           | 1-8               |
| According to EN 1176-1:2017-12 norm, the product requires applying a safety surface according to the<br>product's free fall height. |                   |