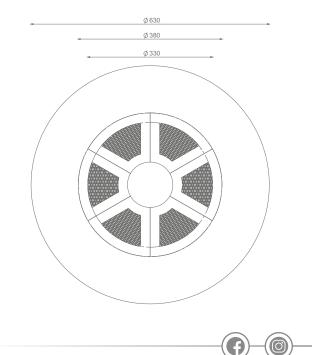

## INFORMATION ABOUT THE PRODUCT

| Dimensions                                                                                                                       | 380 x 380 cm |
|----------------------------------------------------------------------------------------------------------------------------------|--------------|
| Safety zone                                                                                                                      | 630 x 630 cm |
| Safety zone area                                                                                                                 | 21 m²        |
| Overall height                                                                                                                   | 0 cm         |
| Free fall height                                                                                                                 | 90 cm        |
| Amount of users                                                                                                                  | 6            |
| Product complies with EN 1176-1:2017-12                                                                                          | YES          |
| Availability of spare parts                                                                                                      | YES          |
| Age range                                                                                                                        | 1-8          |
| According to EN 1176-1:2017-12 norm, the product requires applying a safety surface according to the product's free fall height. |              |