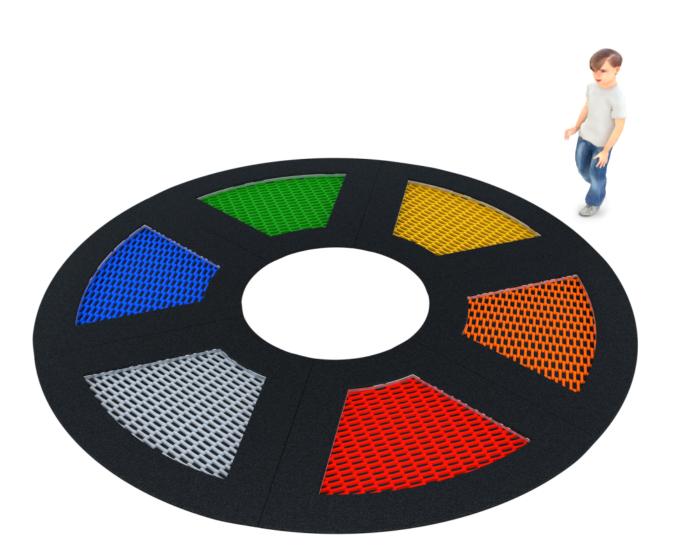

## INFORMATION ABOUT THE PRODUCT

| Dimensions                                                                                                                       | 380 x 380 cm |
|----------------------------------------------------------------------------------------------------------------------------------|--------------|
| Safety zone                                                                                                                      | 630 x 630 cm |
| Safety zone area                                                                                                                 | 21 m²        |
| Overall height                                                                                                                   | 0 cm         |
| Free fall height                                                                                                                 | 90 cm        |
| Amount of users                                                                                                                  | 6            |
| Product complies with EN 1176-1:2017-12                                                                                          | YES          |
| Availability of spare parts                                                                                                      | YES          |
| Age range                                                                                                                        | 1-8          |
| According to EN 1176-1:2017-12 norm, the product requires applying a safety surface according to the product's free fall height. |              |