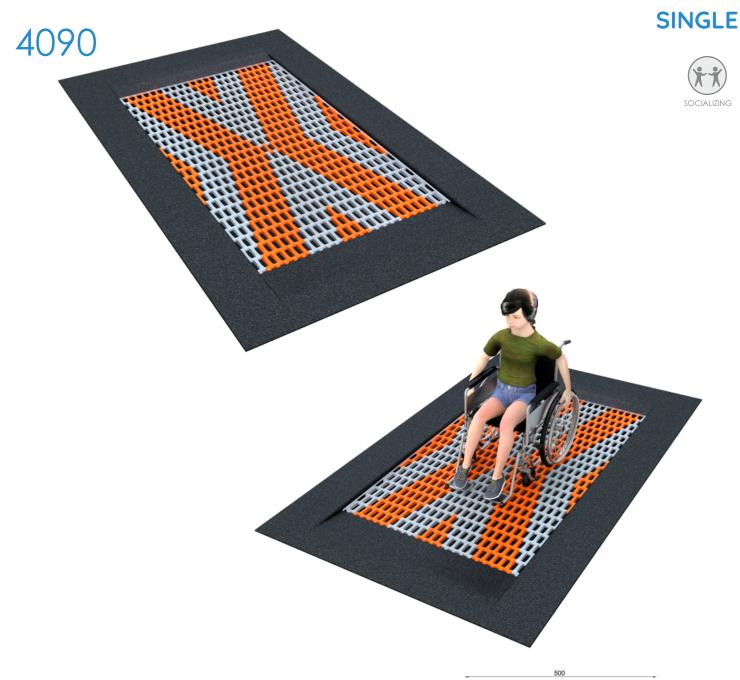

## INFORMATION ABOUT THE PRODUCT

| Dimensions                                                                                           | 150 x 250 cm |
|------------------------------------------------------------------------------------------------------|--------------|
| Safety zone                                                                                          | 500 x 600 cm |
| Safety zone area                                                                                     | 23 m²        |
| Overall height                                                                                       | 0 cm         |
| Free fall height                                                                                     | 90 cm        |
| Amount of users                                                                                      | 1            |
| Product complies with EN 1176-1:2017-12                                                              | YES          |
| Availability of spare parts                                                                          | YES          |
| Age range                                                                                            | 1-8          |
| According to FN 1176-1:2017-12 norm, the product requires applying a safety surface according to the |              |

According to EN 1176-1:2017-12 norm, the product requires applying a safety surface according to the product's free fall height.

**f** 

100