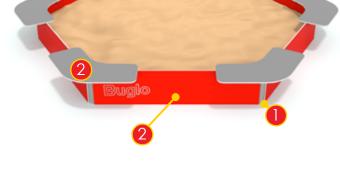

SANDPITS

Buglo

SINGLE

Plates of the walls made of colourful triple layered 15 mm HDPE polyethylene, in the highest quality, totally damp-proof and resistant

to UV.

Anti-slip anthracite 10 mm HPL platform plate with a very high resistance to weather conditions and attrition.

Connecting elements like screws, nuts, washers made of stainless steel. Vandal-proof screw plugs made of injection molded polyamide.

Element made of polyester resin coated with a TOPCOAT layer – UV resistant.