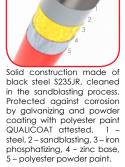

SANDPITS

Buglo

SINGLE

Plates of the walls made of colourful triple layered 15 mm HDPE polyethylene, in the highest quality, totally damp-proof and resistant

to UV.

Anti-slip anthracite 10 mm HPL platform plate with a very high resistance to weather conditions and attrition.