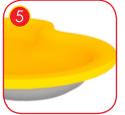

Connecting elements like screws, nuts, washers made of stainless steel. Vandal-proof screw plugs made of injection molded polyamide.

Element made of polyester resin coated with a TOPCOAT layer – UV resistant.