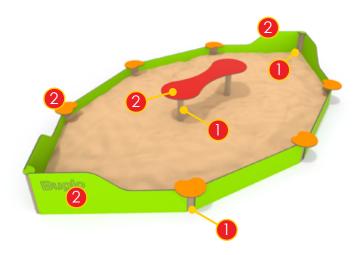

SANDPITS

Buglo

SINGLE

Plates of the walls made of colourful triple layered 15 mm HDPE polyethylene, in the highest quality, totally damp-proof and resistant

to UV.

Anti-slip anthracite 10 mm HPL platform plate with a very high resistance to weather conditions and attrition.

Connecting elements like screws, nuts, washers made of stainless steel. Vandal-proof screw plugs made of injection molded polyamide.

Element made of polyester resin coated with a TOPCOAT layer – UV resistant.