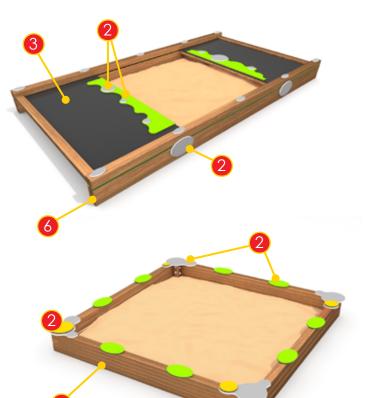

SANDPITS

Buglo

SINGLE

Plates of the walls made of colourful triple layered 15 mm HDPE polyethylene, in the highest quality, totally damp-proof and resistant

to UV.

Anti-slip anthracite 10 mm HPL platform plate with a very high resistance to weather conditions and attrition.

Connecting elements like screws, nuts, washers made of stainless steel. Vandal-proof screw plugs made of injection molded polyamide.

Element made of polyester resin coated with a TOPCOAT layer – UV resistant.

Soft conifer wood 90 x 90 mm, coreless, glued in layers with polyurethane glues, totally resistant to water. Wood posts processed in three-phased impregnation process.