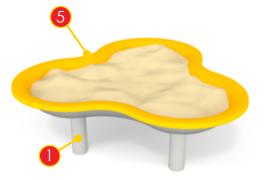

Connecting elements like screws, nuts, washers made of stainless steel. Vandal-proof screw plugs made of injection molded polyamide.

Element made of polyester resin coated with a TOPCOAT layer – UV resistant.