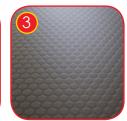

SANDPITS

Buglo

SINGLE

Plates of the walls made of colourful triple layered 15 mm HDPE polyethylene, in the highest quality, totally damp-proof and resistant

to UV.

Anti-slip anthracite 10 mm HPL platform plate with a very high resistance to weather conditions and attrition.