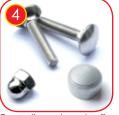

Connecting elements like screws, nuts, washers made of stainless steel. Vandal-proof screw plugs made of injection molded polyamide.

Element made of polyester resin coated with a TOPCOAT layer – UV resistant.