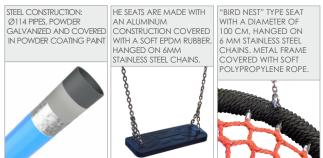

cm            |
| Amount of users                                                                                                                  | 9                 |
| Product complies with EN 1176-1:2017-12                                                                                          | YES               |
| Availability of spare parts                                                                                                      | YES               |
| Age range                                                                                                                        | 3-12              |
| According to EN 1176-1:2017-12 norm, the product requires applying a safety surface according to the product's free fall height. |                   |



## MATERIALS:



 $\bigcirc$