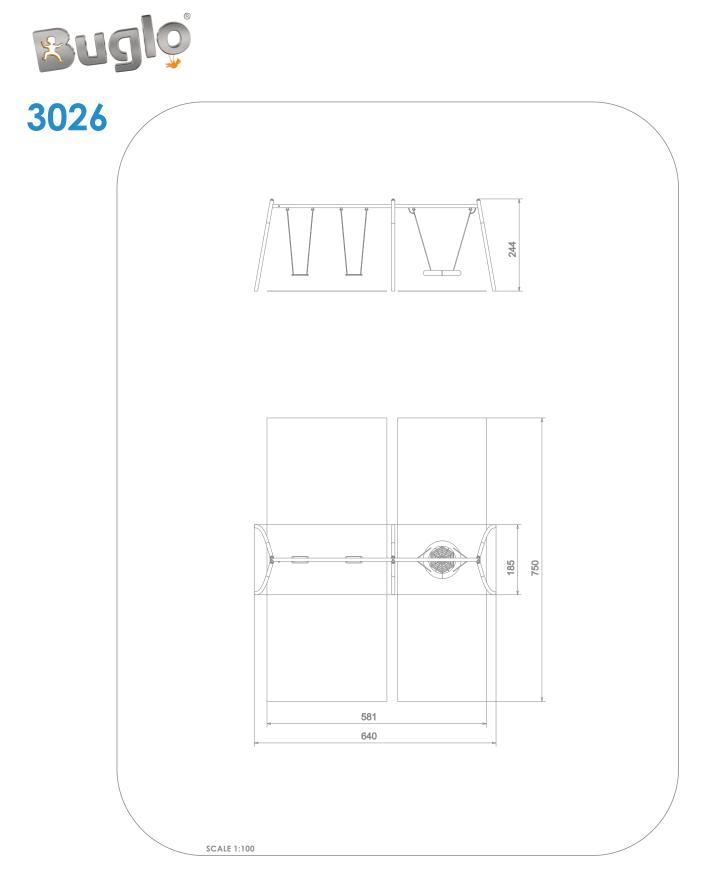

## INFORMATION ABOUT THE PRODUCT

| Dimensions:                                                                                                                      | 185 x 640 cm      |
|----------------------------------------------------------------------------------------------------------------------------------|-------------------|
| Safety zone:                                                                                                                     | 750 x 581 cm      |
| Safety zone area                                                                                                                 | 42 m <sup>2</sup> |
| Overall height                                                                                                                   | 244 cm            |
| Free fall height                                                                                                                 | 133 cm            |
| Amount of users                                                                                                                  | 9                 |
| Product complies with EN 1176-1:2017-12                                                                                          | YES               |
| Availability of spare parts                                                                                                      | YES               |
| Age range                                                                                                                        | 3-12              |
| According to EN 1176-1:2017-12 norm, the product requires applying a safety surface according to the product's free fall height. |                   |