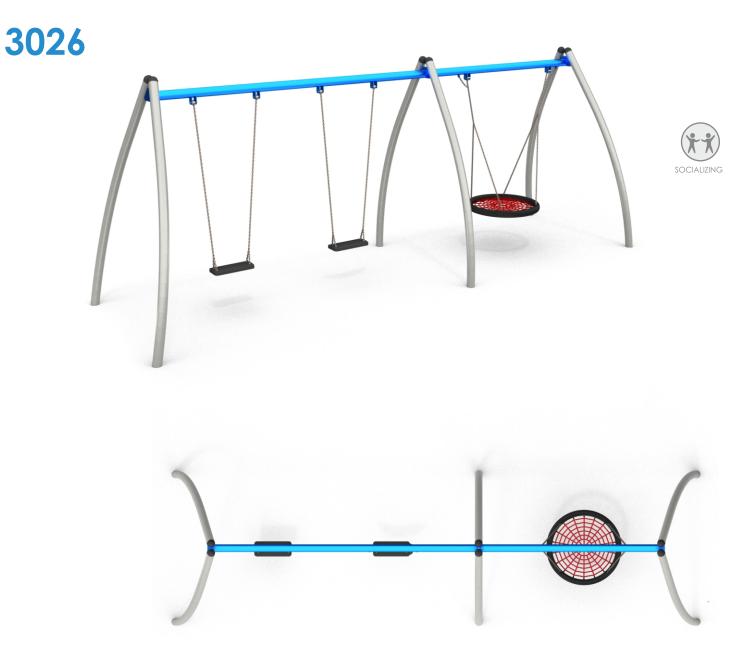

## INFORMATION ABOUT THE PRODUCT

| Dimensions:                                                                                                                      | 185 x 640 cm      |
|----------------------------------------------------------------------------------------------------------------------------------|-------------------|
| Safety zone:                                                                                                                     | 750 x 581 cm      |
| Safety zone area                                                                                                                 | 42 m <sup>2</sup> |
| Overall height                                                                                                                   | 244 cm            |
| Free fall height                                                                                                                 | 133 cm            |
| Amount of users                                                                                                                  | 9                 |
| Product complies with EN 1176-1:2017-12                                                                                          | YES               |
| Availability of spare parts                                                                                                      | YES               |
| Age range                                                                                                                        | 3-12              |
| According to EN 1176-1:2017-12 norm, the product requires applying a safety surface according to the product's free fall height. |                   |