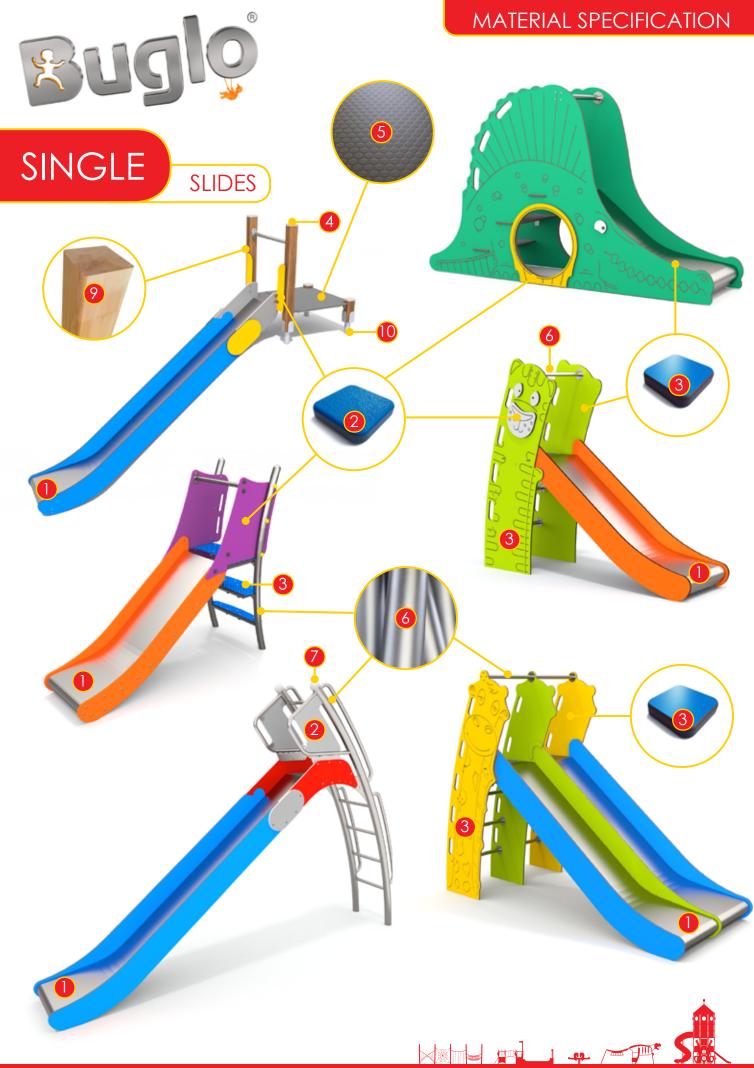

## MATERIAL SPECIFICATION

SLIDES

**SINGLE** 

Slides made of stainless steel AISI 304. Metal sheet with a thickness of 2 mm formed in a CNC technique. Side panels made of HDPE polyethylene 15 mm, in the highest quality and totally damp-proof and resistant to UV.