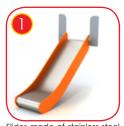

Safe post covers made of injection molded polyamide.

Anti-slip anthracite 10 mm HPL platform plate with a very high resistance to weather conditions and attrition.

Solid construction made of stainless steel AISI 304 totally resistant to weather conditions.