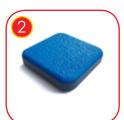

Safe pipe plugs made of injection molded polyamide.

Connecting elements like screws, nuts, washers made of stainless steel. Vandal-proof screw plugs made of injection molded polyamide.

Soft conifer wood 90 x 90 mm, coreless, glued in layers with polyurethane glues, totally resistant to water. Wood posts processed in three-phased impregnation process.