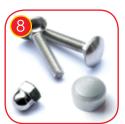

Safe pipe plugs made of injection molded polyamide.

Connecting elements like screws, nuts, washers made of stainless steel. Vandal-proof screw plugs made of injection molded polyamide.

Soft conifer wood 90 x 90 mm, coreless, glued in layers with polyurethane glues, totally resistant to water. Wood posts processed in three-phased impregnation process.