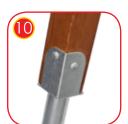

Wooden posts anchored to the ground with powder galvanized and powder coated steel anchors.