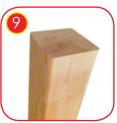

Safe pipe plugs made of injection molded polyamide.

Connecting elements like screws, nuts, washers made of stainless steel. Vandal-proof screw plugs made of injection molded polyamide.

Soft conifer wood 90 x 90 mm, coreless, glued in layers with polyurethane glues, totally resistant to water. Wood posts processed in three-phased impregnation process.