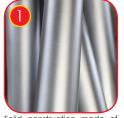

## MATERIAL SPECIFICATION

ZIPLINE

SINGLE

Solid construction made of stainless steel AISI 304 totally resistant to weather conditions.

Solid construction made of black steel S235JR, cleaned in the sandblasting process. Protected against corrosion by galvanizing and powder coating with polyester paint QUALICOAT attested. 1 – steel, 2–sandblasting, 3– iron phosphatizing, 4– zinc base, 5– polyester powder paint.