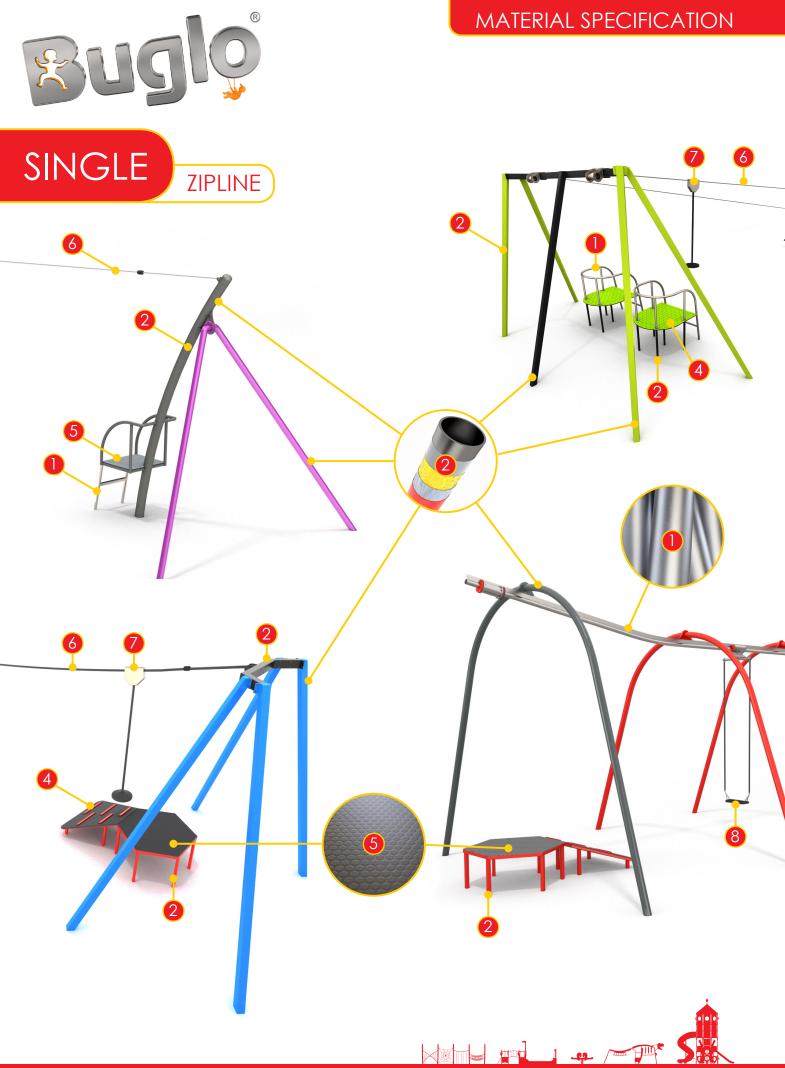

## MATERIAL SPECIFICATION

ZIPLINE

SINGLE

Solid construction made of stainless steel AISI 304 totally resistant to weather conditions.

Solid construction made of black steel S235JR, cleaned in the sandblasting process. Protected against corrosion by galvanizing and powder coating with polyester paint QUALICOAT attested. 1 – steel, 2–sandblasting, 3– iron phosphatizing, 4– zinc base, 5– polyester powder paint.